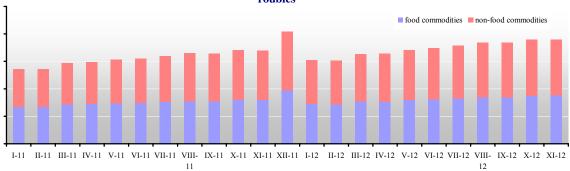

#### The results of 2008-2011

<...>

The increase of concentration in retail sector became the key trend of 2011, determined by decreasing growth rates of the majority of the second echelon chains and higher development rates of the largest multiformat chains (Magnit and X5 Retail Group), the retailers, which develop large-format trading units (Auchan, Metro, O'Key), as well as federal retailers with their key format of the convenience store (Monetka). At the same time the two largest retail companies of Russia (Magnit and X5 Retail Group) occupy \*% (in 2010-\*%, in 2009 - \*%, in 2008 - \*%) of the total new trading floorspace (overall value of the floorspace growth among 110 largest retailers, which increased them according to results of 2011, not including chains, which decreased their trading floorspace).

#### The results of 2012

In November 2012 17 of the largest chains increased their trading floorspace by \* thousand sq. m. The dynamics of monthly floorspace growth of the major 120<sup>10</sup> chains are represented at the diagram<sup>11</sup>. The floorspace growth was provided by commissioning of Auchan, Lenta, Okey and Magnit hypermarkets, outlets in the formats of discounter and convenience store - by Magnit, Pyaterochka, Diksi, Monetka, Maria-Ra and Holiday GC (Sibiriada, Planeta Holiday, Holdi) and others.