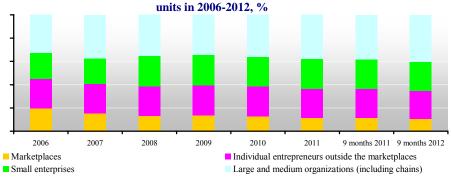

## The rating of FMCG retail chains of Russia in terms of number of stores

INFOLine IA has been monitoring the dynamics of commissioning of FMCG stores since 2006. At the present time we monthly receive the data regarding the number of stores dynamics for 120 largest FMCG retailers of Russia (since April 2012 the number of monitored retailers increased fom 110 to 120).

## The rating of FMCG retail chains of Russia in terms of trading floorspace

INFOLine IA has been monitoring the dynamics of trading floorspace in FMCG retail since 2006. At the present time we monthly analyze the data regarding the changes in trading space for 120 largest FMCG retailers of Russia (since April 2012 the number of monitored retailers increased from 110 to 120).