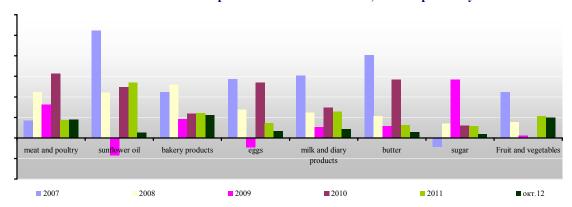

#### The results of 2008-2011

<...>

The increase of concentration in retail sector became the key trend of 2011, determined by decreasing growth rates of the majority of the second echelon chains and higher development rates of the largest multiformat chains (Magnit and X5 Retail Group), the retailers, which develop large-format trading units (Auchan, Metro, O'Key), as well as federal retailers with their key format of the convenience store (Monetka). At the same time the two largest retail companies of Russia (Magnit and X5 Retail Group) occupy \*% (in 2010-\*%, in 2009 - \*%, in 2008 - \*%) of the total new trading floorspace (overall value of the floorspace growth among 110 largest retailers, which increased them according to results of 2011, not including chains, which decreased their trading floorspace).