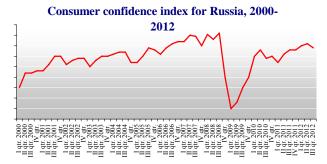

ter-crisis period starting from the second quarter of 2009 and till the second quarter of 2010, the index reflecting collective consumer expectations of the population21 demonstrated growth and according to results of third quarter came up to (\*%). However, in the fourth quarter of 2010 and the first quarter of 2011 the dynamics of the consumer expectations index were negative and just in the second quarter of 2011 the index grew up by 4 pp to (-9%), and in the third quarter of 2011 – for another 2 pp to (\*%), in the fourth quarter of 2011 it remained at the same level (\*%), but in the first quarter of 2012 somewhat improved, growing by 2 pp (\*%), also continuing its growth in the second quarter of 2012 (\*%) and in 3<sup>rd</sup> quarter 2012 demonstrated decrease by 2pp (\*) again.





<sup>&</sup>lt;sup>21</sup> Index of consumer confidence is calculated as the arithmetic average of 5 individual indexes: expected and actual changes in individual financial conditions, expected and actual changes in economic conditions of Russia, favorability of conditions for major purchases. The balance of estimations represents the difference between the sum of definitely positive and more likely positive than not answers and the some of definitely negative and more likely negative than not answers. Neutral answers are disregarded.





## Section II. Other events of the retail trade

### Activities of INFOLine IA specialists

#### Code of Good Practice for interaction between retail chains and suppliers of consumer commodities





On 14 December 2012 at 11:00 a meeting was held i