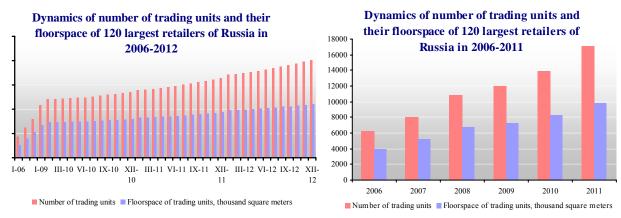

## The rating of FMCG retail chains of Russia in terms of number of stores

INFOLine IA has been monitoring the dynamics of commissioning of FMCG stores since 2006. At the present time we monthly receive the data regarding the number of stores dynamics for 120 largest FMCG retailers of Russia (since April 2012 the number of monitored retailers increased fom 110 to 120).

#### The dynamics of number of trading units among the largest retailers<sup>7</sup>

The dynamics of number of stores of the largest retailers for the period of 2011-2012 are represented in the table below.

## The rating of FMCG retail chains of Russia in terms of trading floorspace

INFOLine IA has been monitoring the dynamics of trading floorspace in FMCG retail since 2006. At the present time we monthly analyze the data regarding the changes in trading space for 120 largest FMCG retailers of Russia (since April 2012 the number of monitored retailers increased from 110 to 120).