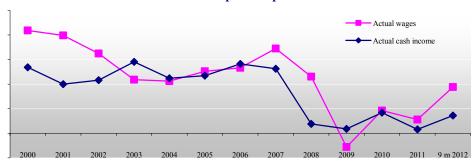

#### The results of 2012

In November 2012 17 of the largest chains increased their trading floorspace by \* thousand sq. m. The dynamics of monthly floorspace growth of the major 120<sup>10</sup> chains are represented at the diagram<sup>11</sup>. The floorspace growth was provided by commissioning of Auchan, Lenta, Okey and Magnit hypermarkets, outlets in the formats of discounter and convenience store - by Magnit, Pyaterochka, Diksi, Monetka, Maria-Ra and Holiday GC (Sibiriada, Planeta Holiday, Holdi) and others.

Structure of floorspace growth for 120 major retailers of Russia (without retailers with reduced floorspace) in the 9 months 2011, %

Other chains

Magnit

X5 Retail Group

Auchan Group

Metro Group

Lenta

O'Key

Monetka

Structure of floorspace growth for 120 major retailers of Russia (without retailers with reduced floorspace) in the 9 months 2011, %