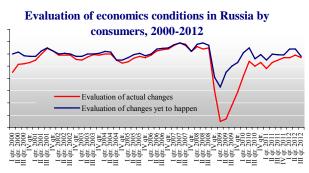

r-crisis period starting from the second quarter of 2009 and till the second quarter of 2010, the index reflecting collective consumer expectations of the population21 demonstrated growth and according to results of third quarter came up to (\*%). However, in the fourth quarter of 2010 and the first quarter of 2011 the dynamics of the consumer expectations index were negative and just in the second quarter of 2011 the index grew up by 4 pp to (-9%), and in the third quarter of 2011 – for another 2 pp to (\*%), in the fourth quarter of 2011 it remained at the same level (\*%), but in the first quarter of 2012 somewhat improved, growing by 2 pp (\*%), also continuing its growth in the second quarter of 2012 (\*%) and in 3<sup>rd</sup> quarter 2012 demonstrated decrease by 2pp (\*) again.





<sup>&</sup>lt;sup>21</sup> Index of consumer confidence is calculated as the arithmetic average of 5 individual indexes: expected and actual changes in individual financial conditions, expected and actual changes in economic conditions of Russia, favorability of conditions for major purchases. The balance of estimations represents the difference between the sum of definitely positive and more likely positive than not answers and the some of definitely negative and more likely negative than not answers. Neutral answers are disregarded.





## Section II. Other events of the retail trade

### Activities of INFOLine IA specialists

#### Code of Good Practice for interaction between retail chains and suppliers of consumer commodities





On 14 December 2012 at 11:00 a meeting was held in