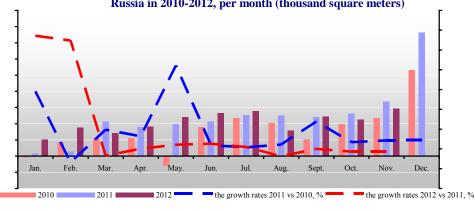

#### The results of 2012

In November 2012 17 of the largest chains increased their trading floorspace by \* thousand sq. m. The dynamics of monthly floorspace growth of the major 120<sup>10</sup> chains are represented at the diagram<sup>11</sup>. The floorspace growth was provided by commissioning of Auchan, Lenta, Okey and Magnit hypermarkets, outlets in the formats of discounter and convenience store - by Magnit, Pyaterochka, Diksi, Monetka, Maria-Ra and Holiday GC (Sibiriada, Planeta Holiday, Holdi) and others.

<sup>11</sup> Floorspace growth information for the 1st quarter of 2012 related to public companies - X5 Retail Group, Magnit and Diksi is offered according to the schedule of reports' disclosure (for Diksi GC - third ten-day period of the month following the accounting month, Magnit - second ten-day period of the month following the accounting month, and for X5 – quarterly).

<sup>&</sup>lt;sup>9</sup> Don't include in common number of stores. They are in a rebranding stage

<sup>&</sup>lt;sup>10</sup> The represented data include 120 chains of the monthly branch survey of INFOLine IA: TOP -92 chains with revenue over 3 billion roubles, as well as other FMCG chains, including the members of Union of Independent Chains of Russia and Sistema T3S.