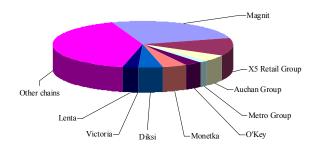

Structure of floorspace growth for 120 major retailers of Russia (without retailers with reduced floorspace) in the 9 months 2011, %

Other chains

Magnit

X5 Retail Group

Auchan Group

Metro Group

Lenta

O'Key

Monetka

Structure of floorspace growth for 120 major retailers of Russia (without retailers with reduced floorspace) in the 9 months 2011, %