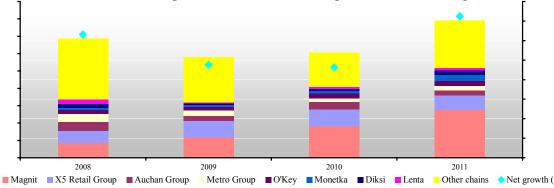

#### The results of 2012

In November 2012 17 of the largest chains increased their trading floorspace by \* thousand sq. m. The dynamics of monthly floorspace growth of the major 120<sup>10</sup> chains are represented at the diagram<sup>11</sup>. The floorspace growth was provided by commissioning of Auchan, Lenta, Okey and Magnit hypermarkets, outlets in the formats of discounter and convenience store - by Magnit, Pyaterochka, Diksi, Monetka, Maria-Ra and Holiday GC (Sibiriada, Planeta Holiday, Holdi) and others.

<sup>11</sup> Floorspace growth information for the 1st quarter of 2012 related to public companies - X5 Retail Group, Magnit and Diksi is offered according to the schedule of reports' disclosure (for Diksi GC - third ten-day period of the month following the accounting month, Magnit - second ten-day period of the month following the accounting month, and for X5 – quarterly).

<sup>&</sup>lt;sup>9</sup> Don't include in common number of stores. They are in a rebranding stage

<sup>&</sup>lt;sup>10</sup> The represented data include 120 chains of the monthly branch survey of INFOLine IA: TOP -92 chains with revenue over 3 billion roubles, as well as other FMCG chains, including the members of Union of Independent Chains of Russia and Sistema T3S.