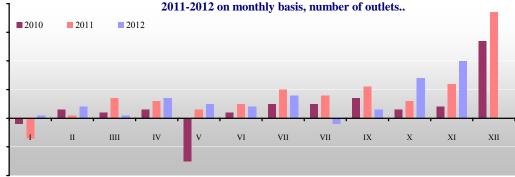

#### The results of 2012

In November 2012 17 of the largest chains increased their trading floorspace by \* thousand sq. m. The dynamics of monthly floorspace growth of the major 120<sup>10</sup> chains are represented at the diagram<sup>11</sup>. The floorspace growth was provided by commissioning of Auchan, Lenta, Okey and Magnit hypermarkets, outlets in the formats of discounter and convenience store - by Magnit, Pyaterochka, Diksi, Monetka, Maria-Ra and Holiday GC (Sibiriada, Planeta Holiday, Holdi) and others.