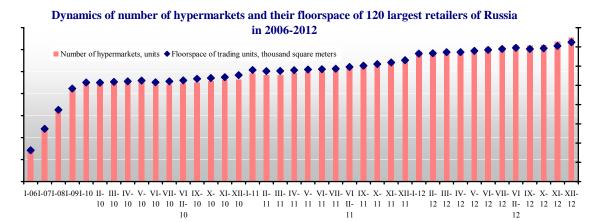

#### **Development of hypermarket format<sup>3</sup>**

In **November** 2012 the number of hypermarkets among TOP-120 FMCG retailers decreased by \*, and the trading space decreased by \* thousand sq. m. Altogether, during **January-November** 2012, the number of trading units increased by \*, while the trading space increased by \*thousand sq. m.

Dynamics of the net hypermarkets number increase (beginning with April 2012 the list was expanded from 110 to 120) among the largest retailers of Russia in

The following units were **commissioned** in **November** 2012: 3 Magnit Semeiniy hypermarkets in Nizhniy Novgorod, Arkhangelsk and Voronezh regions and 4 Magnit hypermarkets in Voronezh, Penza regions and Republic of Udmurtia, <...>

The total number of hypermarkets among TOP-120 FMCG retailers as of 01 **December** 2012 was \*, with total trading floorspace of \* thousand sq. m.