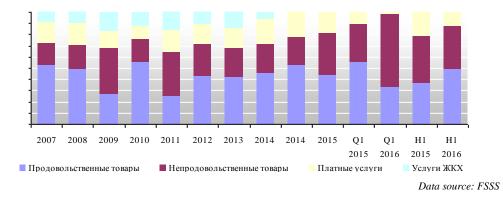

# Structure of retail turnover by the category of products

<...> In September 2016 the share of food products in the structure of the retail turnover increased by \*p.p. comparing to September 2015. <...>

|                   | T    | able 8. S | tructure | of retail | turnover | in terms | of produc | t groups in | n 2010-20 | 1613    |          |              |
|-------------------|------|-----------|----------|-----------|----------|----------|-----------|-------------|-----------|---------|----------|--------------|
| Indicator         | 2010 | 2011      | 2012     | 2013      | 2014     | 2015     | 9m 2015   | 9m 2016     | Q3 2015   | Q3 2016 | Sept. 15 | Sept. 16     |
| Retail turnover   | *    | *         | *        | *         | *        | *        | *         | *           | *         | *       | *        | *            |
| Food              | *    | *         | *        | *         | *        | *        | *         | *           | *         | *       | *        | *            |
| Non-food          | *    | *         | *        | *         | *        | *        | *         | *           | *         | *       | *        | *            |
| Food share, %     | *    | *         | *        | *         | *        | *        | *         | *           | *         | *       | *        | *            |
| Non-food share, % | *    | *         | *        | *         | *        | *        | *         | *           | *         | *       | *        | *            |
|                   |      |           |          |           |          |          |           |             |           |         | Data     | source: FSSS |

# Table 8. Structure of retail turnover in terms of product groups in $2010-2016^{15}$

<...>

## Structure of retail turnover by the category of retailer

The share of markets in the retail structure continued to decrease in H1 2016 (0.9 pp vs. H1 2015). The share of small enterprises is also decreasing – by \*pp vs. H1 2015 and of individual entrepreneurs increased by \* pp vs. H1 2015. The share of medium-size businesses increased by \*pp vs. H1 2015 and micro enterprises unchanged. The share of large businesses (largely, retail chains) increased by \*pp vs. H1 2015.