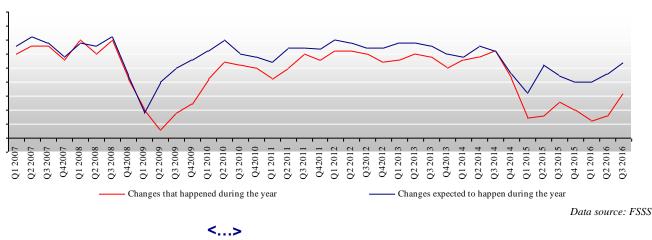

Figure 83. Consumer confidence index in Russia 2007-2016

Data source: FSSS

According to surveys conducted by the Federal State Statistics Service (FSSS), 5,000 people aged 16+ and living in all territorial entities of the Russian Federation in Q3 2016, the index of consumer confidence reflecting general consumer expectations, increased by \* pp against Q2 2016 and was \*%.

The index of anticipated changes in the economic situation of Russia for a short term in Q3 2016 increased by \* pp against Q2 2016 and was \*%.

Data source: FSSS

Positive changes in the country's economics during the next 12 months are anticipated by % of surveyed (in Q2 2016 – %). The share of negative evaluations reduced to % (in Q2 2016 it was equal to %) while % of surveyed believe the economic situation will not changem (in Q2 2016 this number was equal to %). The index of changes occurring in the Russian economy increased by % p.p. and amounted to % against % in Q2 2016. The share of respondents that positively assess occurred economic changes increased to % against Q2 2016 (this indicator was equal to % in Q2 2016). At the same time, the share of negative assessments reduced to % against % in Q2 2016.

<...>

mail@advis.ru 14

Figure 85. Consumers' assessment of personal financial situation in Russia 2007-2016

Research (full version) also includes the structure of consumer income and expenses, credit and monetary policy, results of the household panel following the results of the complete period, average ticket value analysis, consumer expectations and confidence indexes and etc.