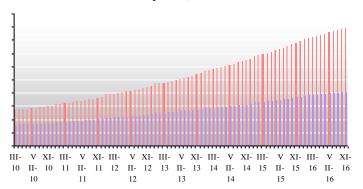

Figure 1. Dynamics of number of stores and their selling space of 150 largest retailers of Russia in 2010-2016 (at the beginning of the period)

Number of trading units Selling space of trading units, thousand square meters

Figure 2. Dynamics of number of stores and their selling space of 150 largest retailers of Russia in 2006-2016 (to the end of the period)

2006 2007 2008 2009 2010 2011 2012 2013 2014 2015 Oct.16

Number of trading units
 Selling space of trading units, thousand square meters

Data source: IA INFOLine

As of **November 1, 2016**, a total number of TOP -150 retailers FMCG stores was \* while their total selling space was approximately \* million square meters.