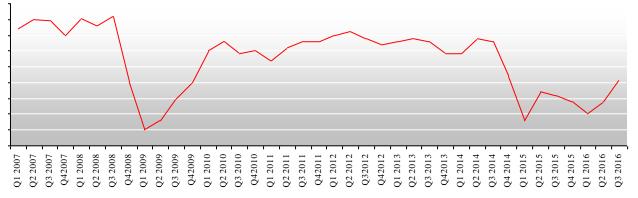

accordingly. According to FSSS (the Federal State Statistics Service), in Q1 2016 the business confidence index came to \* pp, decreasing by \* pp vs. Q4 2015 and unchanged vs. Q1 2015. After the actual changes in economic situation evaluation came to \* pp in Q2 2016, in Q3 2016 it increased by \* pp to \* pp.

Figure 34. Entrepreneur confidence index in Russia in 2007-2016 Figure 35. Assessment of economic situation in Russia in 2007-

Government regulation of retailing