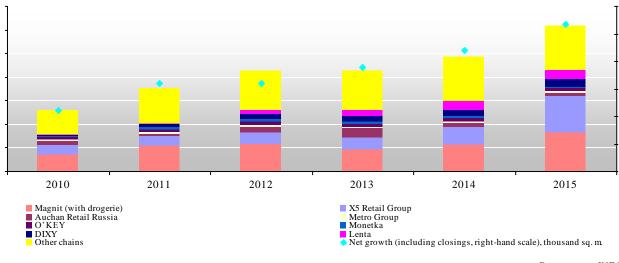

# Rating of FMCG retail chains by selling space

INFOLine IA monthly collects information about selling space dynamics for more than 150 major FMCG retailers of Russia.

#### Performance for 2011-2015 and forecast 2016

According to results of 2015 the increment of selling space among 150 major chains came to more than \* thousand sq. m. (2014 -\*thousand sq. m., in 2013 -\*, in 2012 -\*thousand sq. m., in 2011 -\*thousand sq. m.) or \*% (in 2014 -\*%, in 2013 -\*%, in 2012 -\*%, in 2011 -\*%). Therefore, as of 01 January 2016 the aggregate selling space of TOP 150 FMCG retail chains was more than \* million sq. m. <...>

#### Selling space dynamics of major retailers

Selling space dynamics of major retailers in 2015-2016 are presented in the table.

Table 2. Total selling space of major FMCG chains of Russia in 2015-2016, thousand sq. m.