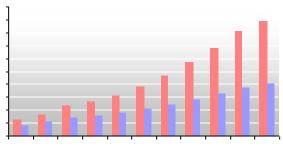

#### **Hypermarket Format Development**<sup>2</sup>

**October 2016**, the number of hypermarkets belonging to TOP-150 retailers FMCG increased by \* store while selling space increased by \* thousand square meters. Over the period of **January-October**, **2016**, a number of hypermarkets of TOP-150 retailers FMCG increased by \* stores while selling space expanded by \* thousand square meters.

Figure 3. Dynamics of the net hypermarkets number increase among of 150 largest retailers of Russia in 2014-2016 on monthly basis, number of selling points

<sup>&</sup>lt;sup>1</sup> Data was corrected according to the result Jan-August 2016. Hereinafter the data for X5 Retail Group, Magnit and DIXY is presented as it was available at the date of this survey's preparation: Magnit – August 2016, DIXY – July 2016, X5 Retail Group – June 2016. Drogerie store chain "Magnet Cosmetic" is not included

In **October 2016**, the following heyrmarkets were **opened**: 6 hypermakerts «Lenta» in Moscow region (Borisovo, Lukhovitsy), Rostov region (Taganrog), Syktyvkar, Kirov and Krasnoyarsk, a hypermarket «Samberi» in Khabarovsk.

Meanwhile, in **October 2016** was **closed** a hypermarket «NASH» (Sedmoy Kontinent, LLC) in Kostroma (TRC RIO).

Figure 4. Dynamics of number of hypermarkets and their floorspace of 150 largest retailers of Russia in 2010-2016(to the end of the period)

The total number of hypermarkets among TOP-150 FMCG retailers as of **November 1, 2016** was \*, with total selling space of \*million sq. m.