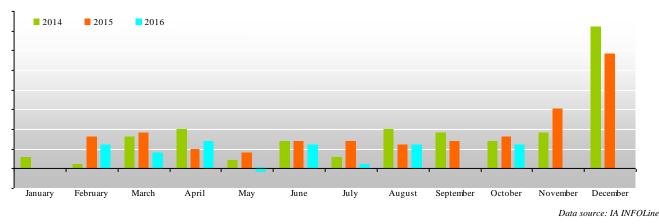

#### **Hypermarket Format Development**<sup>2</sup>

**October 2016**, the number of hypermarkets belonging to TOP-150 retailers FMCG increased by \* store while selling space increased by \* thousand square meters. Over the period of **January-October**, **2016**, a number of hypermarkets of TOP-150 retailers FMCG increased by \* stores while selling space expanded by \* thousand square meters.

Figure 3. Dynamics of the net hypermarkets number increase among of 150 largest retailers of Russia in 2014-2016 on monthly basis, number of selling points

<sup>&</sup>lt;sup>1</sup> Data was corrected according to the result Jan-August 2016. Hereinafter the data for X5 Retail Group, Magnit and DIXY is presented as it was available at the date of this survey's preparation: Magnit – August 2016, DIXY – July 2016, X5 Retail Group – June 2016. Drogerie store chain "Magnet Cosmetic" is not included

In **October 2016**, the following heyrmarkets were **opened**: 6 hypermakerts «Lenta» in Moscow region (Borisovo, Lukhovitsy), Rostov region (Taganrog), Syktyvkar, Kirov and Krasnoyarsk, a hypermarket «Samberi» in Khabarovsk.

Meanwhile, in **October 2016** was **closed** a hypermarket «NASH» (Sedmoy Kontinent, LLC) in Kostroma (TRC RIO).

Figure 4. Dynamics of number of hypermarkets and their floorspace of 150 largest retailers of Russia in 2010-2016(to the end of the period)

The total number of hypermarkets among TOP-150 FMCG retailers as of **November 1, 2016** was \*, with total selling space of \*million sq. m.