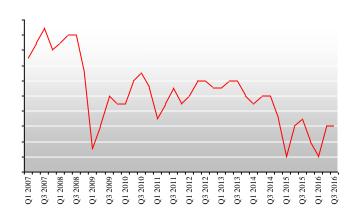

# Main indicators of retail development<sup>14</sup>

Businessmen's evaluations of the factual and expected economic situation give evidence of a serious destabilization. However, retail dynamics of recent years did not give grounds to expect such dramatic indicators' decline. The business climate degraded

Balance of indicators changes estimations (actual turnover changes; actual employees number changes; stock reserves actual changes of product mix; selling prices; average margin level; actual changes of investments into business expansion, repair and modernization; prospective changes in storage space; actual changes in provision with own financial resources; profit), which is determined as difference between respondents' share with "positive" and "negative" assessments of changes in comparison with the previous quarter (%). The seasonal component in time series of the index is not excluded.

accordingly. According to FSSS (the Federal State Statistics Service), in Q1 2016 the business confidence index came to \* pp, decreasing by \* pp vs. Q4 2015 and unchanged vs. Q1 2015. After the actual changes in economic situation evaluation came to \* pp in Q2 2016, in Q3 2016 it increased by \* pp to \* pp.

Figure 34. Entrepreneur confidence index in Russia in 2007-2016 Figure 35. Assessment of economic situation in Russia in 2007-

Government regulation of retailing