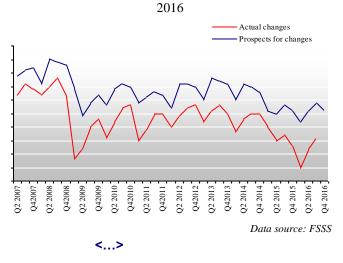

### Consumer expectations and confidence index

Despite the economic situation remaining complicated, the population demonstrates demand recovery. In August the Central Bank of Russia mentioned that recovery of demand on a group of goods with a high price flexibility increases inflation risks already in 2017. Besides, the situation of an increased level of loan burden on the population continues to aggravate.

Figure 83. Consumer confidence index in Russia 2007-2016

Data source: FSSS

According to surveys conducted by the Federal State Statistics Service (FSSS), 5,000 people aged 16+ and living in all territorial entities of the Russian Federation in Q3 2016, the index of consumer confidence reflecting general consumer expectations, increased by \* pp against Q2 2016 and was \*%.

The index of anticipated changes in the economic situation of Russia for a short term in Q3 2016 increased by \* pp against Q2 2016 and was \*%.

Data source: FSSS

Positive changes in the country's economics during the next 12 months are anticipated by % of surveyed (in Q2 2016 – %). The share of negative evaluations reduced to % (in Q2 2016 it was equal to %) while % of surveyed believe the economic situation will not changem (in Q2 2016 this number was equal to %). The index of changes occurring in the Russian economy increased by % p.p. and amounted to % against % in Q2 2016. The share of respondents that positively assess occurred economic changes increased to % against Q2 2016 (this indicator was equal to % in Q2 2016). At the same time, the share of negative assessments reduced to % against % in Q2 2016.

<...>

mail@advis.ru 14

Figure 85. Consumers' assessment of personal financial situation in Russia 2007-2016

Research (full version) also includes the structure of consumer income and expenses, credit and monetary policy, results of the household panel following the results of the complete period, average ticket value analysis, consumer expectations and confidence indexes and etc.