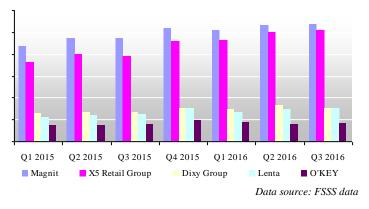

Figure 27. Quarterly dynamics of LFL (revenue) among major FMCG chains in 2015-2016, %

TOP 20 retailers' revenue dynamics in 2013-2015 are presented in the table.

<...>