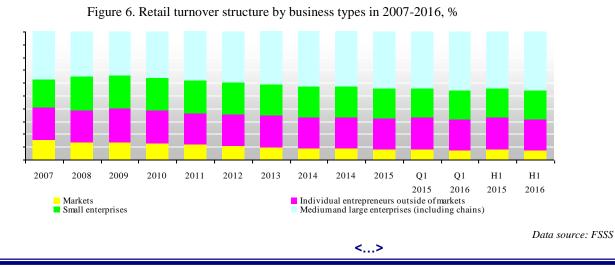

## Structure of retail turnover by the category of retailer

The share of markets in the retail structure continued to decrease in H1 2016 (0.9 pp vs. H1 2015). The share of small enterprises is also decreasing – by \*pp vs. H1 2015 and of individual entrepreneurs increased by \* pp vs. H1 2015. The share of medium-size businesses increased by \*pp vs. H1 2015 and micro enterprises unchanged. The share of large businesses (largely, retail chains) increased by \*pp vs. H1 2015.

# Research (full version) also contains information on structure of sales in the markets and at fairs, detailed information on unorganized trade: number of markets, trading places, market structure and the managing subjects and other.