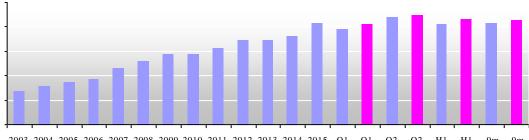

Figure 1. Dynamics of number of stores and their selling space of 150 largest retailers of Russia in 2010-2016 (at the beginning of the period)

Number of trading units Selling space of trading units, thousand square meters

Figure 2. Dynamics of number of stores and their selling space of 150 largest retailers of Russia in 2006-2016 (to the end of the period)

2006 2007 2008 2009 2010 2011 2012 2013 2014 2015 Oct.16

Number of trading units
 Selling space of trading units, thousand square meters

Data source: IA INFOLine

As of **November 1, 2016**, a total number of TOP -150 retailers FMCG stores was \* while their total selling space was approximately \* million square meters.