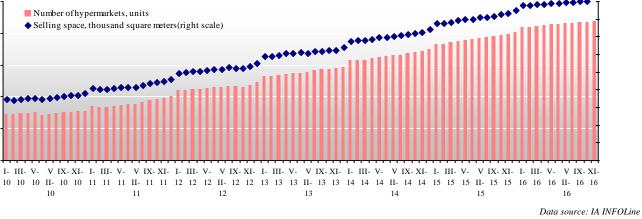

# **Rating of FMCG retail chains of Russia**

TOP 150 FMCG chains<sup>1</sup> performance

Over October 2016, the number of stores belonging to TOP-150 retailers FMCG (excluding X5 Retail Group, Magnit, DIXY, GC) increased by \* while during January-October 2016 this number increased by \*. In October 2016 a total selling space increased by \* thousand square meters while for the period January-October 2016 it increased by more than \* thousand square meters.

Figure 1. Dynamics of number of stores and their selling space of 150 largest retailers of Russia in 2010-2016 (at the beginning of the period)

Number of trading units Selling space of trading units, thousand square meters

Figure 2. Dynamics of number of stores and their selling space of 150 largest retailers of Russia in 2006-2016 (to the end of the period)

2006 2007 2008 2009 2010 2011 2012 2013 2014 2015 Oct.16

Number of trading units
 Selling space of trading units, thousand square meters

Data source: IA INFOLine

As of **November 1, 2016**, a total number of TOP -150 retailers FMCG stores was \* while their total selling space was approximately \* million square meters.