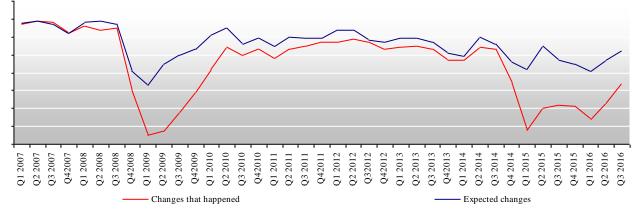

Figure 83. Consumer confidence index in Russia 2007-2016

Data source: FSSS

According to surveys conducted by the Federal State Statistics Service (FSSS), 5,000 people aged 16+ and living in all territorial entities of the Russian Federation in Q3 2016, the index of consumer confidence reflecting general consumer expectations, increased by \* pp against Q2 2016 and was \*%.

The index of anticipated changes in the economic situation of Russia for a short term in Q3 2016 increased by \* pp against Q2 2016 and was \*%.

Data source: FSSS

Positive changes in the country's economics during the next 12 months are anticipated by % of surveyed (in Q2 2016 – %). The share of negative evaluations reduced to % (in Q2 2016 it was equal to %) while % of surveyed believe the economic situation will not changem (in Q2 2016 this number was equal to %). The index of changes occurring in the Russian economy increased by % p.p. and amounted to % against % in Q2 2016. The share of respondents that positively assess occurred economic changes increased to % against Q2 2016 (this indicator was equal to % in Q2 2016). At the same time, the share of negative assessments reduced to % against % in Q2 2016.