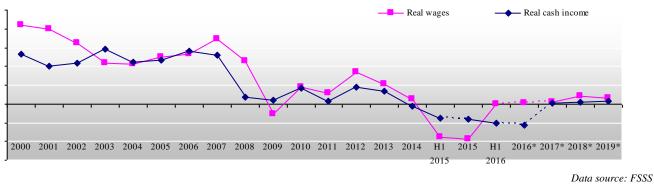

# Consumer incomes and expenditures

During the 9 months of 2016, population's real income has decreased by \*% (compared to \*% last year), and real wages have increased by \*%, compared to the decrease of \*% in the first nine months of 2015. On October 28, 2016 the Ministry of Economic Development of Russia submitted to the State Duma the draft law on federal budget in 2016 and forecast for 2017-2019, in which they predicted the decrease of real wages by \*% in 2016 (this according to the base option). At the same time, real incomes are expected to grow by \*% in 2017, by \*% in 2018 and by \*% in 2019, and real wages are expected to increase by \*% in 2016, by \*% in 2017, by \*% in 2018 and by \*% in 2019.