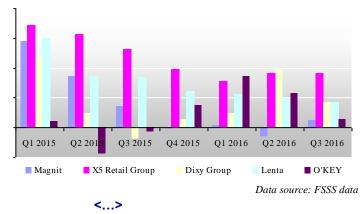

# Macroeconomic retail indicators

On October 28, 2016 <u>Draft Law #15455-7 On Federal Budget for 2017 and the planning period of 2018 and 2019</u> was submitted to the State Duma. It contains the renewed forecast of the Ministry of Economic Development of the Russian Federation with three options: base, base+ and target. In 2016, all these three options consider the oil price of \* USD per barrel, however, for the period of 2017 to 2019, the oil price is \* USD per barrel in the base option and is gradually increasing up to \* USD per barrel in base+ and target options. <...>

Figure 5. Main consumer market indicators 2007-2016 and forecast till 2016-2019, % against the same period of previos year.

Data source: FSSS