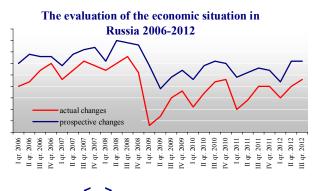

GS (Federal Service of Government Statistics) the Index of Business Confidence<sup>18</sup> decreased by 10 pp in the first half of 2009 (initial period of the recession in 2009), upon which it began to recover and according to results of the third quarter of 2012 the index increased by 9 pp against the first quarter of 2009. However, the index has not yet reached the pre-crisis level of confidence and it is unlikely to reach the level of 2006-2008 in the near future because of worsening of the overall macroeconomic situation. As for the evaluation of the economic situation in Russia as a whole, the economic situation<sup>19</sup> in Russia, according to FSGS data, by 20 pp exceeded the first quarter of the recessionary 2009, when actual changes of economic situation came up to -12 pp.





The balance of the index changes evaluation, determined as the difference between respondents' shares which distinguished "improvement" and "decline" of the index in comparison with the previous quarter (in percentage points).



<sup>18</sup> The index of entrepreneurial confidence in retail trade is calculated as the arithmetic mean value of evaluation balances for the level of storage stock (with the opposite sign), changes in economic situation during the current quarter as compared with the previous one and expected changes in economic situation during the coming quarter (in percentage points).

The seasonal component in time series of the index is not excluded.

# State regulation of retail trade

#### **Trade Act**

On 06 September 2012 FAS published the Draft of the Federal Act O