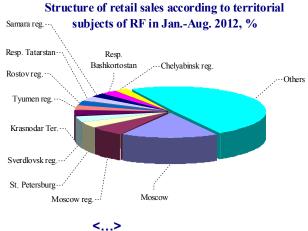

# Contents branch review "Rating retailers FMCG of Russia"

| Research                                                                                                                                                                                                                                                                                                                                                                                                                                                                                                                                                                                                                                                                                                                                                                                                                                                                                                                                                                                                                                                                                     |         |
|----------------------------------------------------------------------------------------------------------------------------------------------------------------------------------------------------------------------------------------------------------------------------------------------------------------------------------------------------------------------------------------------------------------------------------------------------------------------------------------------------------------------------------------------------------------------------------------------------------------------------------------------------------------------------------------------------------------------------------------------------------------------------------------------------------------------------------------------------------------------------------------------------------------------------------------------------------------------------------------------------------------------------------------------------------------------------------------------|---------|
| Introduction                                                                                                                                                                                                                                                                                                                                                                                                                                                                                                                                                                                                                                                                                                                                                                                                                                                                                                                                                                                                                                                                                 | 4       |
| Rating of FMCG retailers in Russia                                                                                                                                                                                                                                                                                                                                                                                                                                                                                                                                                                                                                                                                                                                                                                                                                                                                                                                                                                                                                                                           | 5       |
| Performance results of TOP 120 FMCG chains The rating of FMCG retail chains of Russia in terms of number of stores The rating of FMCG retail chains of Russia in terms of trading floorspace The rating of FMCG retail chains of Russia in terms of net sales                                                                                                                                                                                                                                                                                                                                                                                                                                                                                                                                                                                                                                                                                                                                                                                                                                | 9<br>10 |
| Section I. Development of retail trade in Russia                                                                                                                                                                                                                                                                                                                                                                                                                                                                                                                                                                                                                                                                                                                                                                                                                                                                                                                                                                                                                                             | 20      |
| Macroeconomical figures of the retail trade  Leading indicator of retail trade development  State regulation of retail trade  The structure of retail sales by the categories of goods  The structure of retail sales by the categories of trading units.  Regional structure of retail sales  Inflation at the food market  Incomes and expenditures of the population  Consumer expectations and confidence of population                                                                                                                                                                                                                                                                                                                                                                                                                                                                                                                                                                                                                                                                  |         |
| Section II. Other events of the retail trade                                                                                                                                                                                                                                                                                                                                                                                                                                                                                                                                                                                                                                                                                                                                                                                                                                                                                                                                                                                                                                                 | 49      |
| Activities of INFOLine IA specialists                                                                                                                                                                                                                                                                                                                                                                                                                                                                                                                                                                                                                                                                                                                                                                                                                                                                                                                                                                                                                                                        | 51      |
| X5 Retail Group N.V. / Pyaterochka, Perekrestok, Karusel and Perekrestok-express trading chain X5 Retail Group N.V. / Pyaterochka trading chain Franchise partners of X5 Retail Group N. (Pyaterochka chain) X5 Retail Group N.V. V. / Perekrestok retail chain X5 Retail Group N. V. (Express-retail) / Perekrestok express trading chain, Citymag, Kopeika X5 Retail Group N. V. (Karusel retail chain Magnit, JSC / Magnit retail chain Auchan / Auchan and Atac trading chain Auchan / Auchan trading chain Auchan Ltd. / Auchan trading chain Atac-Rossiya, Ltd. / Atac retail chain Metro Group / Metro Cash&Carry and Real retail chains METRO Cash and Carry, LTD. / Metro Cash&Carry retail chain Real-Hypermarket, LTD. / real,- retail chain Diksi Group, JSC / Diksi trading chain, Megamart, Minimart, Viktoria-kvartal, Deshevo, Semeynaya K Diksi Group, JSC / Diksi trading chain, Megamart, Minimart. Victoria, GK / retail chain Victoria-kvartal, Deshevo, Viktoria, Kesh, Semeynaya Kopilka O'Key, LTD. / O'Key retail chain Lenta, LTD. / Lenta Cash&Carry retail chain |         |