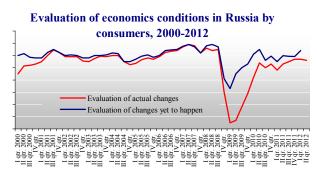

age of 16 and older, residing in all RF territorial subjects, during after-crisis period starting from the second quarter of 2009 and till the second quarter of 2010, the index reflecting collective consumer expectations of the population20 demonstrated growth and according to results of third quarter came up to (\*%). However, in the fourth quarter of 2010 and the first quarter of 2011 the dynamics of the consumer expectations index were negative and just in the second quarter of 2011 the index grew up by \* pp to (\*%), and in the third quarter of 2011 – for another 2 pp to (\*%), in the fourth quarter of 2011 it remained at the same level (\*%), but in the first quarter of 2012 somewhat improved, growing by \* pp (\*%), also continuing its growth in the second quarter of 2012 (\*%).





<sup>&</sup>lt;sup>20</sup> Index of consumer confidence is calculated as the arithmetic average of 5 individual indexes: expected and actual changes in individual financial conditions, expected and actual changes in economic conditions of Russia, favorability of conditions for major purchases. The balance of estimations represents the difference between the sum of definitely positive and more likely positive than not answers and the some of definitely negative and more likely negative than not answers. Neutral answers are disregarded.



### Section II. Other events of the retail trade

# Activities of INFOLine IA specialists









On 03 September 2012 the CEO of INFOLine, Ivan Vadimovich Fedyakov, became an expert at the Working Group for support of national regional manufacturer. D