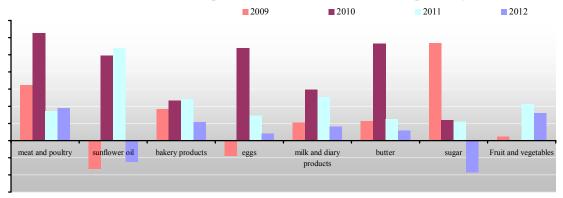

# Contents branch review "Rating retailers FMCG of Russia"

| Research                                                                                                                                                                                                                                                                                                                                                                                                                                                                                                                                                                                                                                                                                                                                                                                                                                                                                                                                                                                                                                                                                     |         |
|----------------------------------------------------------------------------------------------------------------------------------------------------------------------------------------------------------------------------------------------------------------------------------------------------------------------------------------------------------------------------------------------------------------------------------------------------------------------------------------------------------------------------------------------------------------------------------------------------------------------------------------------------------------------------------------------------------------------------------------------------------------------------------------------------------------------------------------------------------------------------------------------------------------------------------------------------------------------------------------------------------------------------------------------------------------------------------------------|---------|
| Introduction                                                                                                                                                                                                                                                                                                                                                                                                                                                                                                                                                                                                                                                                                                                                                                                                                                                                                                                                                                                                                                                                                 | 4       |
| Rating of FMCG retailers in Russia                                                                                                                                                                                                                                                                                                                                                                                                                                                                                                                                                                                                                                                                                                                                                                                                                                                                                                                                                                                                                                                           | 5       |
| Performance results of TOP 120 FMCG chains The rating of FMCG retail chains of Russia in terms of number of stores The rating of FMCG retail chains of Russia in terms of trading floorspace The rating of FMCG retail chains of Russia in terms of net sales                                                                                                                                                                                                                                                                                                                                                                                                                                                                                                                                                                                                                                                                                                                                                                                                                                | 9<br>10 |
| Section I. Development of retail trade in Russia                                                                                                                                                                                                                                                                                                                                                                                                                                                                                                                                                                                                                                                                                                                                                                                                                                                                                                                                                                                                                                             | 20      |
| Macroeconomical figures of the retail trade  Leading indicator of retail trade development  State regulation of retail trade  The structure of retail sales by the categories of goods  The structure of retail sales by the categories of trading units.  Regional structure of retail sales  Inflation at the food market  Incomes and expenditures of the population  Consumer expectations and confidence of population                                                                                                                                                                                                                                                                                                                                                                                                                                                                                                                                                                                                                                                                  |         |
| Section II. Other events of the retail trade                                                                                                                                                                                                                                                                                                                                                                                                                                                                                                                                                                                                                                                                                                                                                                                                                                                                                                                                                                                                                                                 | 49      |
| Activities of INFOLine IA specialists                                                                                                                                                                                                                                                                                                                                                                                                                                                                                                                                                                                                                                                                                                                                                                                                                                                                                                                                                                                                                                                        | 51      |
| X5 Retail Group N.V. / Pyaterochka, Perekrestok, Karusel and Perekrestok-express trading chain X5 Retail Group N.V. / Pyaterochka trading chain Franchise partners of X5 Retail Group N. (Pyaterochka chain) X5 Retail Group N.V. V. / Perekrestok retail chain X5 Retail Group N. V. (Express-retail) / Perekrestok express trading chain, Citymag, Kopeika X5 Retail Group N. V. (Karusel retail chain Magnit, JSC / Magnit retail chain Auchan / Auchan and Atac trading chain Auchan / Auchan trading chain Auchan Ltd. / Auchan trading chain Atac-Rossiya, Ltd. / Atac retail chain Metro Group / Metro Cash&Carry and Real retail chains METRO Cash and Carry, LTD. / Metro Cash&Carry retail chain Real-Hypermarket, LTD. / real,- retail chain Diksi Group, JSC / Diksi trading chain, Megamart, Minimart, Viktoria-kvartal, Deshevo, Semeynaya K Diksi Group, JSC / Diksi trading chain, Megamart, Minimart. Victoria, GK / retail chain Victoria-kvartal, Deshevo, Viktoria, Kesh, Semeynaya Kopilka O'Key, LTD. / O'Key retail chain Lenta, LTD. / Lenta Cash&Carry retail chain |         |