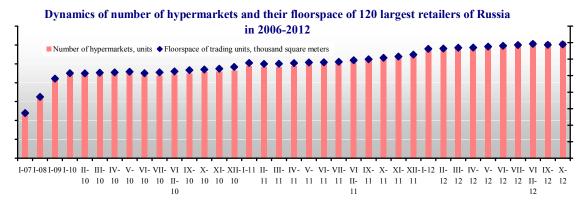

#### **Development of hypermarket format<sup>3</sup>**

In **September** 2012 the number of hypermarkets among TOP-120 FMCG retailers decreased by \*, and the trading space decreased by \* thousand sq. m. Altogether, during **January-September 2012**, the number of trading units increased by \*, while the trading space increased by \*thousand sq. m.

Dynamics of the net hypermarkets number increase (beginning with April 2012 the list was expanded from 110 to 120) among the largest retailers of Russia in

The following units were **commissioned** in **September** 2012: 3 Magnit Semeiniy hypermarkets in Rostov, Ulyanovsk and Samara regions, a Lenta hypermarket in Omsk region <...>

The total number of hypermarkets among TOP-120 FMCG retailers as of 01 October 2012 was \*, with total trading floorspace of \* thousand sq. m.

Research (full version) includes also the description of development of supermarket format, discounter<sup>4</sup> format and convenience store format