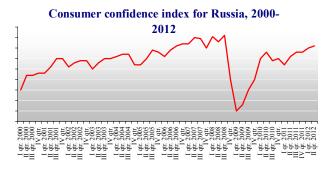

e age of 16 and older, residing in all RF territorial subjects, during after-crisis period starting from the second quarter of 2009 and till the second quarter of 2010, the index reflecting collective consumer expectations of the population20 demonstrated growth and according to results of third quarter came up to (\*%). However, in the fourth quarter of 2010 and the first quarter of 2011 the dynamics of the consumer expectations index were negative and just in the second quarter of 2011 the index grew up by \* pp to (\*%), and in the third quarter of 2011 – for another 2 pp to (\*%), in the fourth quarter of 2011 it remained at the same level (\*%), but in the first quarter of 2012 somewhat improved, growing by \* pp (\*%), also continuing its growth in the second quarter of 2012 (\*%).





<sup>&</sup>lt;sup>20</sup> Index of consumer confidence is calculated as the arithmetic average of 5 individual indexes: expected and actual changes in individual financial conditions, expected and actual changes in economic conditions of Russia, favorability of conditions for major purchases. The balance of estimations represents the difference between the sum of definitely positive and more likely positive than not answers and the some of definitely negative and more likely negative than not answers. Neutral answers are disregarded.



### Section II. Other events of the retail trade

# Activities of INFOLine IA specialists









On 03 September 2012 the CEO of INFOLine, Ivan Vadimovich Fedyakov, became an expert at the Working Group for support of national regional manufacturer.