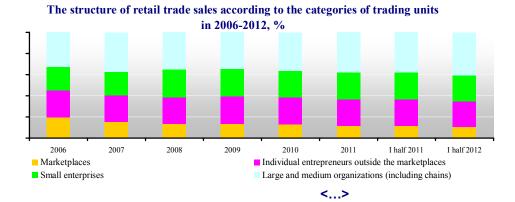

# Contents branch review "Rating retailers FMCG of Russia"

| Research                                                                                                                                                                                                                                                                                                                                                                                                                                                                                                                                                                                                                                                                                                                                                                                                                                                                                                                                                                                                                                                                                     |         |
|----------------------------------------------------------------------------------------------------------------------------------------------------------------------------------------------------------------------------------------------------------------------------------------------------------------------------------------------------------------------------------------------------------------------------------------------------------------------------------------------------------------------------------------------------------------------------------------------------------------------------------------------------------------------------------------------------------------------------------------------------------------------------------------------------------------------------------------------------------------------------------------------------------------------------------------------------------------------------------------------------------------------------------------------------------------------------------------------|---------|
| Introduction                                                                                                                                                                                                                                                                                                                                                                                                                                                                                                                                                                                                                                                                                                                                                                                                                                                                                                                                                                                                                                                                                 | 4       |
| Rating of FMCG retailers in Russia                                                                                                                                                                                                                                                                                                                                                                                                                                                                                                                                                                                                                                                                                                                                                                                                                                                                                                                                                                                                                                                           | 5       |
| Performance results of TOP 120 FMCG chains The rating of FMCG retail chains of Russia in terms of number of stores The rating of FMCG retail chains of Russia in terms of trading floorspace The rating of FMCG retail chains of Russia in terms of net sales                                                                                                                                                                                                                                                                                                                                                                                                                                                                                                                                                                                                                                                                                                                                                                                                                                | 9<br>10 |
| Section I. Development of retail trade in Russia                                                                                                                                                                                                                                                                                                                                                                                                                                                                                                                                                                                                                                                                                                                                                                                                                                                                                                                                                                                                                                             | 20      |
| Macroeconomical figures of the retail trade  Leading indicator of retail trade development  State regulation of retail trade  The structure of retail sales by the categories of goods  The structure of retail sales by the categories of trading units.  Regional structure of retail sales  Inflation at the food market  Incomes and expenditures of the population  Consumer expectations and confidence of population                                                                                                                                                                                                                                                                                                                                                                                                                                                                                                                                                                                                                                                                  |         |
| Section II. Other events of the retail trade                                                                                                                                                                                                                                                                                                                                                                                                                                                                                                                                                                                                                                                                                                                                                                                                                                                                                                                                                                                                                                                 | 49      |
| Activities of INFOLine IA specialists                                                                                                                                                                                                                                                                                                                                                                                                                                                                                                                                                                                                                                                                                                                                                                                                                                                                                                                                                                                                                                                        | 51      |
| X5 Retail Group N.V. / Pyaterochka, Perekrestok, Karusel and Perekrestok-express trading chain X5 Retail Group N.V. / Pyaterochka trading chain Franchise partners of X5 Retail Group N. (Pyaterochka chain) X5 Retail Group N.V. V. / Perekrestok retail chain X5 Retail Group N. V. (Express-retail) / Perekrestok express trading chain, Citymag, Kopeika X5 Retail Group N. V. (Karusel retail chain Magnit, JSC / Magnit retail chain Auchan / Auchan and Atac trading chain Auchan / Auchan trading chain Auchan Ltd. / Auchan trading chain Atac-Rossiya, Ltd. / Atac retail chain Metro Group / Metro Cash&Carry and Real retail chains METRO Cash and Carry, LTD. / Metro Cash&Carry retail chain Real-Hypermarket, LTD. / real,- retail chain Diksi Group, JSC / Diksi trading chain, Megamart, Minimart, Viktoria-kvartal, Deshevo, Semeynaya K Diksi Group, JSC / Diksi trading chain, Megamart, Minimart. Victoria, GK / retail chain Victoria-kvartal, Deshevo, Viktoria, Kesh, Semeynaya Kopilka O'Key, LTD. / O'Key retail chain Lenta, LTD. / Lenta Cash&Carry retail chain |         |