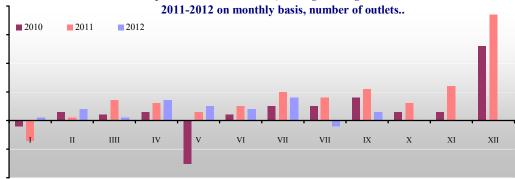

#### Performance results of TOP 120 FMCG chains in Russia<sup>2</sup>

In **September** 2012 the number of trading units of TOP-120 FMCG retailers increased by \* units; all in all, during **January-September** 2012 - by \* units. At the same time in **September** 2012 the growth in the total trading space was about \* thousand sq. m. Altogether, during **January-September** 2012 the total trading space increased by \*thousand square sq. m.

The total number of stores among TOP-120 FMCG retailers as of 01 **October** 2012 was \*, with total trading floorspace of \* thousand sq. m.