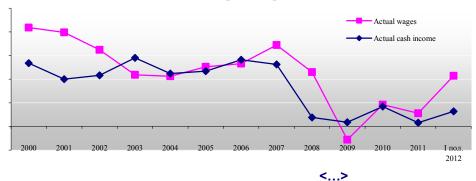

# Contents branch review "Rating retailers FMCG of Russia"

| Research                                                                                                                                                                                                                                                                                                                                                                                                                                                                                                                                                                                                                                                                                                                                                                                                                                                                                                                                                                                                                                                                                     |         |
|----------------------------------------------------------------------------------------------------------------------------------------------------------------------------------------------------------------------------------------------------------------------------------------------------------------------------------------------------------------------------------------------------------------------------------------------------------------------------------------------------------------------------------------------------------------------------------------------------------------------------------------------------------------------------------------------------------------------------------------------------------------------------------------------------------------------------------------------------------------------------------------------------------------------------------------------------------------------------------------------------------------------------------------------------------------------------------------------|---------|
| Introduction                                                                                                                                                                                                                                                                                                                                                                                                                                                                                                                                                                                                                                                                                                                                                                                                                                                                                                                                                                                                                                                                                 | 4       |
| Rating of FMCG retailers in Russia                                                                                                                                                                                                                                                                                                                                                                                                                                                                                                                                                                                                                                                                                                                                                                                                                                                                                                                                                                                                                                                           | 5       |
| Performance results of TOP 120 FMCG chains The rating of FMCG retail chains of Russia in terms of number of stores The rating of FMCG retail chains of Russia in terms of trading floorspace The rating of FMCG retail chains of Russia in terms of net sales                                                                                                                                                                                                                                                                                                                                                                                                                                                                                                                                                                                                                                                                                                                                                                                                                                | 9<br>10 |
| Section I. Development of retail trade in Russia                                                                                                                                                                                                                                                                                                                                                                                                                                                                                                                                                                                                                                                                                                                                                                                                                                                                                                                                                                                                                                             | 20      |
| Macroeconomical figures of the retail trade  Leading indicator of retail trade development  State regulation of retail trade  The structure of retail sales by the categories of goods  The structure of retail sales by the categories of trading units.  Regional structure of retail sales  Inflation at the food market  Incomes and expenditures of the population  Consumer expectations and confidence of population                                                                                                                                                                                                                                                                                                                                                                                                                                                                                                                                                                                                                                                                  |         |
| Section II. Other events of the retail trade                                                                                                                                                                                                                                                                                                                                                                                                                                                                                                                                                                                                                                                                                                                                                                                                                                                                                                                                                                                                                                                 | 49      |
| Activities of INFOLine IA specialists                                                                                                                                                                                                                                                                                                                                                                                                                                                                                                                                                                                                                                                                                                                                                                                                                                                                                                                                                                                                                                                        | 51      |
| X5 Retail Group N.V. / Pyaterochka, Perekrestok, Karusel and Perekrestok-express trading chain X5 Retail Group N.V. / Pyaterochka trading chain Franchise partners of X5 Retail Group N. (Pyaterochka chain) X5 Retail Group N.V. V. / Perekrestok retail chain X5 Retail Group N. V. (Express-retail) / Perekrestok express trading chain, Citymag, Kopeika X5 Retail Group N. V. (Karusel retail chain Magnit, JSC / Magnit retail chain Auchan / Auchan and Atac trading chain Auchan / Auchan trading chain Auchan Ltd. / Auchan trading chain Atac-Rossiya, Ltd. / Atac retail chain Metro Group / Metro Cash&Carry and Real retail chains METRO Cash and Carry, LTD. / Metro Cash&Carry retail chain Real-Hypermarket, LTD. / real,- retail chain Diksi Group, JSC / Diksi trading chain, Megamart, Minimart, Viktoria-kvartal, Deshevo, Semeynaya K Diksi Group, JSC / Diksi trading chain, Megamart, Minimart. Victoria, GK / retail chain Victoria-kvartal, Deshevo, Viktoria, Kesh, Semeynaya Kopilka O'Key, LTD. / O'Key retail chain Lenta, LTD. / Lenta Cash&Carry retail chain |         |