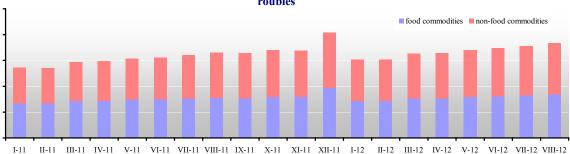

he amendments, "the business entities and units, engaged in trade operations, and business entities engaged in supplying of goods (except goods' producers), are under obligation annually, but not later than three months upon the end of the previous calendar year, to make available for the pertinent authorized agency of the executive department of a Russian Federation's subject the information to be entered into the trade registry in accordance with the approved regulations of the federal executive body...".

<...:

# Research (full version) includes information on key events in the state regulation of retail trade of Russia

### The structure of retail sales by the categories of goods

<...>

Structure of retail trade turnover by commodity groups in 2011-2012 (by months), billion roubles



In August 2012 the share of food commodities came up to \*%, and share of non-food commodities in retail trade turnover of in Russia came up to \*% (in August 2011 – \*% and \*% accordingly).

# Research (full version) also consists the dynamics of sales of the main food and non-foods

# The structure of retail sales by the categories of trading units

The structure of retail trade sales according to the categories of trading units according to results of I half-year 2012 continues to demonstrate the decrease of the share of the marketplaces (by 0.9 percentage points) and individual entrepreneurs (by 0.9 percentage points).

< :





Research (full version) also consists information on structure of sale of the goods in the retail markets and fairs, detailed information on unorganized tra