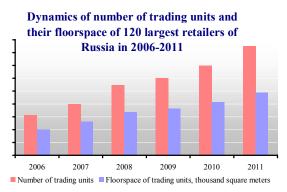

### The rating of FMCG retail chains of Russia in terms of number of stores

INFOLine IA has been monitoring the dynamics of commissioning of FMCG stores since 2006. At the present time we monthly receive the data regarding the number of stores dynamics for 120 largest FMCG retailers of Russia (since April 2012 the number of monitored retailers increased fom 110 to 120).

#### The dynamics of number of trading units among the largest retailers<sup>5</sup>

The dynamics of number of stores of the largest retailers for the period of 2011-2012 are represented in the table below.