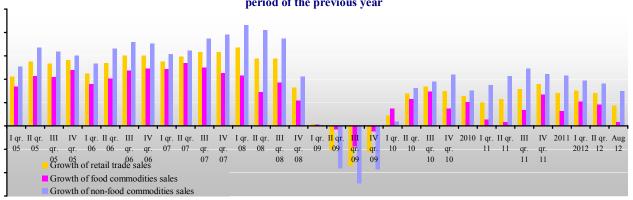

over           | *    | *              |

Research (full version) includes the rating of TOP largest FMCG chains

<sup>&</sup>lt;sup>17</sup> Don't include in common number of stores. They are in a rebranding stage





# Section I. Development of retail trade in Russia

# Macroeconomical figures of the retail trade

The retail trade sales volume in 2011 amounted to \*billion roubles, which, in terms of commodities mass was \*% against the figures of 2010. In January-August 2012 trade sales volume was \*billion roubles, which was \*% as compared to January-August 2011. In August 2012 trade sales volume was \*billion roubles, which was \*% as compared to August 2011.

Dynamics of the main figures of the consumer market in 2005-2012, in % as to the corresponding period of the previous year



### Leading indicator of retail trade development

According to results of the polls conducted by FSGS (Federal Service of Government Statistics) the Index of Business Confidence<sup>18</sup> decreased by 10 pp in the first half of 2009 (initial period of the recession in 2009), upon which it began to recover and according to results of the third quarter of 2012 the index increased by 9 pp against the first quarter of 2009. However, the index has not yet reached the pre-crisis level of confidence and it is unlikely to reach the level of 2006-2008 in the near future because of worsening of the overall macroeconomic situation. As for the evaluation of the economic situation in Russia as a whole, the economic situation<sup>19</sup> in Russia, according to FSGS data, by 20 pp exceeded the fi