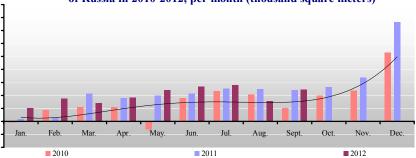

#### **Development of hypermarket format<sup>3</sup>**

In **September** 2012 the number of hypermarkets among TOP-120 FMCG retailers decreased by \*, and the trading space decreased by \* thousand sq. m. Altogether, during **January-September 2012**, the number of trading units increased by \*, while the trading space increased by \*thousand sq. m.

Dynamics of the net hypermarkets number increase (beginning with April 2012 the list was expanded from 110 to 120) among the largest retailers of Russia in

The following units were **commissioned** in **September** 2012: 3 Magnit Semeiniy hypermarkets in Rostov, Ulyanovsk and Samara regions, a Lenta hypermarket in Omsk region <...>

The total number of hypermarkets among TOP-120 FMCG retailers as of 01 October 2012 was \*, with total trading floorspace of \* thousand sq. m.

Research (full version) includes also the description of development of supermarket format, discounter<sup>4</sup> format and convenience store format