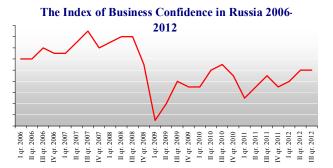

FSGS (Federal Service of Government Statistics) the Index of Business Confidence<sup>18</sup> decreased by 10 pp in the first half of 2009 (initial period of the recession in 2009), upon which it began to recover and according to results of the third quarter of 2012 the index increased by 9 pp against the first quarter of 2009. However, the index has not yet reached the pre-crisis level of confidence and it is unlikely to reach the level of 2006-2008 in the near future because of worsening of the overall macroeconomic situation. As for the evaluation of the economic situation in Russia as a whole, the economic situation<sup>19</sup> in Russia, according to FSGS data, by 20 pp exceeded the first quarter of the recessionary 2009, when actual changes of economic situation came up to -12 pp.





The balance of the index changes evaluation, determined as the difference between respondents' shares which distinguished "improvement" and "decline" of the index in comparison with the previous quarter (in percentage points).



<sup>18</sup> The index of entrepreneurial confidence in retail trade is calculated as the arithmetic mean value of evaluation balances for the level of storage stock (with the opposite sign), changes in economic situation during the current quarter as compared with the previous one and expected changes in economic situation during the coming quarter (in percentage points).

The seasonal component in time series of the index is not excluded.

# State regulation of retail trade

#### **Trade Act**

On 06 September 2012 FAS published the Draft of the Federal Act