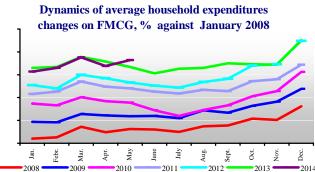

Dynamics of the net hypermarkets number increase (starting from January 2013 the list was expanded from 120 to 130) among the largest retailers of Russia in 2010-2014 on monthly basis, number of selling points