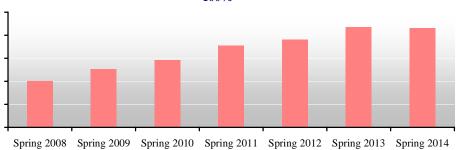

Dynamics of the net hypermarkets number increase (starting from January 2013 the list was expanded from 120 to 130) among the largest retailers of Russia in 2010-2014 on monthly basis, number of selling points