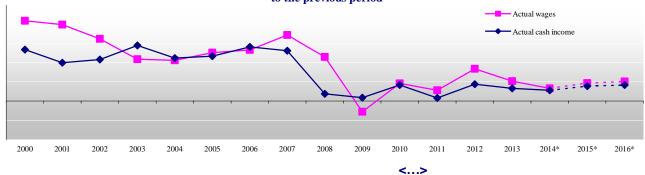

# Content of industry review "Conditions of consumer market of Russia and Rating of FMCG retail chains of Russia"

| Introduction                                                                                                  | ,5   |
|---------------------------------------------------------------------------------------------------------------|------|
| Rating of FMCG retailers in Russia                                                                            | 4    |
| Performance results of TOP 130 FMCG chains                                                                    | 4    |
| Rating of FMCG retail chains of Russia by number of stores                                                    |      |
| Rating of FMCG retail chains of Russia by selling space                                                       |      |
| Rating of FMCG retail chains of Russia by net sales                                                           |      |
| Section I. Development of retailing in Russia                                                                 | 20   |
| Macroeconomic figures of retailing sector                                                                     | . 20 |
| Leading indicators of retailing development                                                                   |      |
| Government regulation of the retailing industry                                                               |      |
| The structure of retail sales by the categories of goods                                                      |      |
| Structure of sales by categories of retailers                                                                 |      |
| Regional structure of retailers' sales                                                                        |      |
| Inflation on food commodities market                                                                          |      |
| Personal income and expenditures                                                                              |      |
| Consumers' expectations and confidence indexes                                                                |      |
| Section II. Main events of the FMCG sector                                                                    | 47   |
| Primary events capable to influence FMCG retail of Russia                                                     | . 47 |
| IA "INFOLine" activity                                                                                        | 47   |
| Case: Consumer Behaviour in 2014                                                                              |      |
| Section III. Events and development plans of FMCG retail chains                                               | 52   |
| Magnit, JSC / Magnit, Magnit Family, Magnit-Cosmetic, Rouge retail chains                                     | . 52 |
| Magnit, JSC / Magnit, Magnit Family retail chains                                                             | . 52 |
| Magnit, JSC / Magnit-Cosmetic, Rouge retail chains                                                            |      |
| X5 Retail Group N.V. / Pyaterochka, Perekrestok, Karusel and Perekrestok-express retail chain                 |      |
| X5 Retail Group N.V. / Pyaterochka retail chain                                                               |      |
| Franchise partners of X5 Retail Group N. V. (Pyaterochka chain)                                               |      |
| X5 Retail Group N.V. / Perekrestok retail chain                                                               |      |
| X5 Retail Group N. V. (Express-retail, LLC) / Perekrestok express retail chain, Citymag, Kopeika              |      |
| X5 Retail Group N. V. / Karusel retail chain                                                                  |      |
| X5 Retail Group N.V. (e5.ru LLC) / Internet shop e5.ru                                                        |      |
| Auchan Groupe / Auchan, Auchan-City, Nasha raduga and Atack retail chains                                     |      |
| Auchan Ltd. /Auchan, Auchan-city retail chains.                                                               |      |
| real,-,-hypermarket, LLC / real,- retail chain                                                                |      |
| Auchan, LLC / Nasha Raduga retail chain                                                                       |      |
| Atack-Rossiya, Ltd. / Atack retail chain                                                                      |      |
| Metro Group / METRO, METRO Punct and real, - retail chains                                                    |      |
| METRO Cash and Carry, LTD. / METRO, METRO Punct retail chains                                                 |      |
| Metro Cash&Carry, LLC / Fasol franchise retail chain                                                          |      |
| GK DIXY (Dixy Group, JSC) / Dixy retail chain, Megamart, Minimart, Viktoria-kvartal, Deshevo, Victoria, Cash. |      |
| GK DIXY (Dixy Group, JSC) / Dixy retail chain, Megamart, Minimart                                             |      |
| GK DIXY (Victoria, GK) / retail chain Victoria-kvartal, Deshevo, Victoria, Cash, Semeinaya Kopilka            |      |
| Lenta, LTD. / Lenta Cash&Carry retail chain                                                                   |      |
| O'KEY, LTD. / O'KEY retail chain                                                                              |      |
| Sedmoi Kontinent, JSC / Sedmoi Kontinent, Nash retail chains                                                  |      |
|                                                                                                               |      |