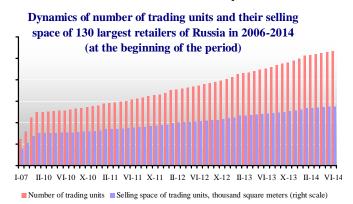

#### Performance results of TOP 130 FMCG chains in Russia

In **June 2014** the number of selling points of TOP-130 FMCG retailers (excluding X5 Retail Group, GK Dixy, Magnit) increased by \* units; all in all, during **January-June 2014** – by \* units. In **June 2014** the growth of the total selling space was about \* thousand sq. m. Altogether during **January-June 2014** the total selling space increased by \* thousand sq. m.

The total number of stores among TOP-130 FMCG retailers as of **01 July 2014** was \*with total selling space of \*million sq. m.

## Rating of FMCG retail chains of Russia by number of stores

INFOLine IA has been monitoring the dynamics of commissioning of FMCG stores since 2006. At the present time we monthly receive the data regarding the number of stores dynamics for 130 largest FMCG retailers of Russia

# Dynamics of changes of the number of trading units among the largest retailers<sup>4</sup>

The dynamics of number of stores changes of the largest retailers for the period of 2012-2014 is represented in the table below.