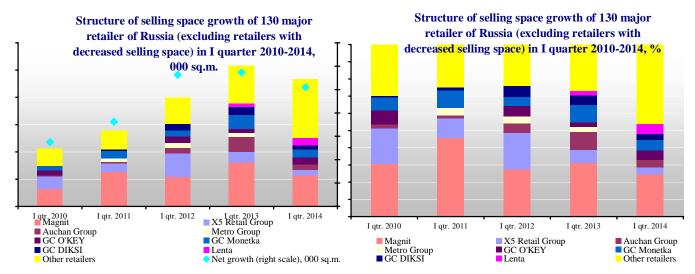

#### Performance results of TOP 130 FMCG chains in Russia

In **June 2014** the number of selling points of TOP-130 FMCG retailers (excluding X5 Retail Group, GK Dixy, Magnit) increased by \* units; all in all, during **January-June 2014** – by \* units. In **June 2014** the growth of the total selling space was about \* thousand sq. m. Altogether during **January-June 2014** the total selling space increased by \* thousand sq. m.

The total number of stores among TOP-130 FMCG retailers as of **01 July 2014** was \*with total selling space of \*million sq. m.