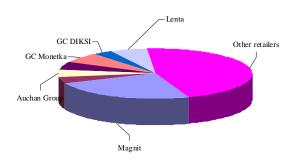

## Rating of FMCG retailers in Russia

## Performance results of TOP 130 FMCG chains<sup>1</sup>

#### Performance results of TOP 130 FMCG chains in Russia

In **June 2014** the number of selling points of TOP-130 FMCG retailers (excluding X5 Retail Group, GK Dixy, Magnit) increased by \* units; all in all, during **January-June 2014** – by \* units. In **June 2014** the growth of the total selling space was about \* thousand sq. m. Altogether during **January-June 2014** the total selling space increased by \* thousand sq. m.