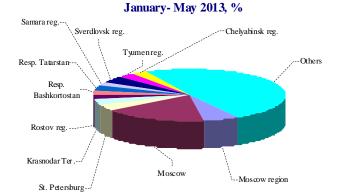

# Content of industry review "Conditions of consumer market of Russia and Rating of FMCG retail chains of Russia"

| Introduction                                                                                                  | ,5   |
|---------------------------------------------------------------------------------------------------------------|------|
| Rating of FMCG retailers in Russia                                                                            | 4    |
| Performance results of TOP 130 FMCG chains                                                                    | 4    |
| Rating of FMCG retail chains of Russia by number of stores                                                    |      |
| Rating of FMCG retail chains of Russia by selling space                                                       |      |
| Rating of FMCG retail chains of Russia by net sales                                                           |      |
| Section I. Development of retailing in Russia                                                                 | 20   |
| Macroeconomic figures of retailing sector                                                                     | . 20 |
| Leading indicators of retailing development                                                                   |      |
| Government regulation of the retailing industry                                                               |      |
| The structure of retail sales by the categories of goods                                                      |      |
| Structure of sales by categories of retailers                                                                 |      |
| Regional structure of retailers' sales                                                                        |      |
| Inflation on food commodities market                                                                          |      |
| Personal income and expenditures                                                                              |      |
| Consumers' expectations and confidence indexes                                                                |      |
| Section II. Main events of the FMCG sector                                                                    | 47   |
| Primary events capable to influence FMCG retail of Russia                                                     | . 47 |
| IA "INFOLine" activity                                                                                        | 47   |
| Case: Consumer Behaviour in 2014                                                                              |      |
| Section III. Events and development plans of FMCG retail chains                                               | 52   |
| Magnit, JSC / Magnit, Magnit Family, Magnit-Cosmetic, Rouge retail chains                                     | . 52 |
| Magnit, JSC / Magnit, Magnit Family retail chains                                                             | . 52 |
| Magnit, JSC / Magnit-Cosmetic, Rouge retail chains                                                            |      |
| X5 Retail Group N.V. / Pyaterochka, Perekrestok, Karusel and Perekrestok-express retail chain                 |      |
| X5 Retail Group N.V. / Pyaterochka retail chain                                                               |      |
| Franchise partners of X5 Retail Group N. V. (Pyaterochka chain)                                               |      |
| X5 Retail Group N.V. / Perekrestok retail chain                                                               |      |
| X5 Retail Group N. V. (Express-retail, LLC) / Perekrestok express retail chain, Citymag, Kopeika              |      |
| X5 Retail Group N. V. / Karusel retail chain                                                                  |      |
| X5 Retail Group N.V. (e5.ru LLC) / Internet shop e5.ru                                                        |      |
| Auchan Groupe / Auchan, Auchan-City, Nasha raduga and Atack retail chains                                     |      |
| Auchan Ltd. /Auchan, Auchan-city retail chains.                                                               |      |
| real,-,-hypermarket, LLC / real,- retail chain                                                                |      |
| Auchan, LLC / Nasha Raduga retail chain                                                                       |      |
| Atack-Rossiya, Ltd. / Atack retail chain                                                                      |      |
| Metro Group / METRO, METRO Punct and real, - retail chains                                                    |      |
| METRO Cash and Carry, LTD. / METRO, METRO Punct retail chains                                                 |      |
| Metro Cash&Carry, LLC / Fasol franchise retail chain                                                          |      |
| GK DIXY (Dixy Group, JSC) / Dixy retail chain, Megamart, Minimart, Viktoria-kvartal, Deshevo, Victoria, Cash. |      |
| GK DIXY (Dixy Group, JSC) / Dixy retail chain, Megamart, Minimart                                             |      |
| GK DIXY (Victoria, GK) / retail chain Victoria-kvartal, Deshevo, Victoria, Cash, Semeinaya Kopilka            |      |
| Lenta, LTD. / Lenta Cash&Carry retail chain                                                                   |      |
| O'KEY, LTD. / O'KEY retail chain                                                                              |      |
| Sedmoi Kontinent, JSC / Sedmoi Kontinent, Nash retail chains                                                  |      |
|                                                                                                               |      |