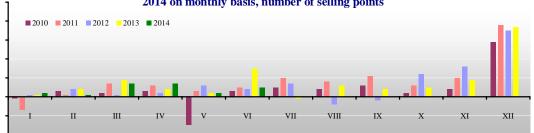

## **Development of hypermarket format<sup>2</sup>**

In **June 2014** the number of hypermarkets among TOP-130 FMCG retailers increased by \*, while the selling space increased by \*thousand sq. m. In **January-June 2014**, the number of selling points increased by \*, while the selling space increased by \* thousand sq. m.

Dynamics of the net hypermarkets number increase (starting from January 2013 the list was expanded from 120 to 130) among the largest retailers of Russia in 2010-2014 on monthly basis, number of selling points

In **June 2014** the following hypermarkets were commissioned: hypermarket "Lenta" in Elino (Moscow region), hypermarket "Auchan" in Simferopol (Republic of Crimea) and "Nasha Raduga" in Arzamas (Nizhny Novgorod region), hypermarket "Europa" (Europa Ltd. (Kursk)) in Bryansk, "Polyana" (GK Sistema RegionMart) in Novokuznetsk (Kemerovo region).