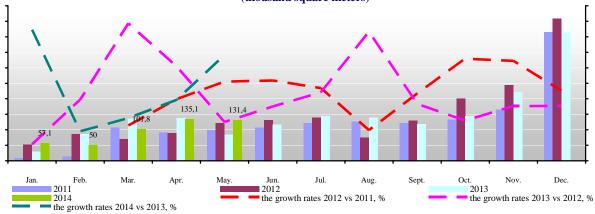

## **Development of hypermarket format<sup>2</sup>**

In **June 2014** the number of hypermarkets among TOP-130 FMCG retailers increased by \*, while the selling space increased by \*thousand sq. m. In **January-June 2014**, the number of selling points increased by \*, while the selling space increased by \* thousand sq. m.

Dynamics of the net hypermarkets number increase (starting from January 2013 the list was expanded from 120 to 130) among the largest retailers of Russia in 2010-2014 on monthly basis, number of selling points

In **June 2014** the following hypermarkets were commissioned: hypermarket "Lenta" in Elino (Moscow region), hypermarket "Auchan" in Simferopol (Republic of Crimea) and "Nasha Raduga" in Arzamas (Nizhny Novgorod region), hypermarket "Europa" (Europa Ltd. (Kursk)) in Bryansk, "Polyana" (GK Sistema RegionMart) in Novokuznetsk (Kemerovo region).

The total number of hypermarkets among TOP-130 FMCG retailers as of **01 July** 2014 was \*, with total selling space of \*million sq. m.

Research (full version) also includes the description of development of supermarket format, discounter<sup>3</sup> format and convenience store format