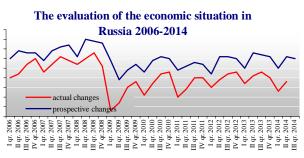

# Conditions of consumer market of Russia and Rating of FMCG retail chains of Russia

June 2014

Demo-version

- Statistics of retail bussiness in Russia and regions
- Changing of the main retail indicators in Russia
- Review of Russian retail market developments in June 2014
- Rating of FMCG retailers by the number of stores, selling spaces in June 2014 and revenues in 2013