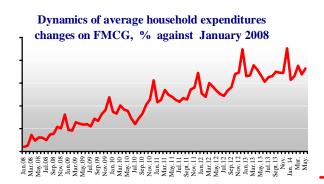

# Content of industry review "Conditions of consumer market of Russia and Rating of FMCG retail chains of Russia"

| Introduction                                                                                                  | ,5   |
|---------------------------------------------------------------------------------------------------------------|------|
| Rating of FMCG retailers in Russia                                                                            | 4    |
| Performance results of TOP 130 FMCG chains                                                                    | 4    |
| Rating of FMCG retail chains of Russia by number of stores                                                    |      |
| Rating of FMCG retail chains of Russia by selling space                                                       |      |
| Rating of FMCG retail chains of Russia by net sales                                                           |      |
| Section I. Development of retailing in Russia                                                                 | 20   |
| Macroeconomic figures of retailing sector                                                                     | . 20 |
| Leading indicators of retailing development                                                                   |      |
| Government regulation of the retailing industry                                                               |      |
| The structure of retail sales by the categories of goods                                                      |      |
| Structure of sales by categories of retailers                                                                 |      |
| Regional structure of retailers' sales                                                                        |      |
| Inflation on food commodities market                                                                          |      |
| Personal income and expenditures                                                                              |      |
| Consumers' expectations and confidence indexes                                                                |      |
| Section II. Main events of the FMCG sector                                                                    | 47   |
| Primary events capable to influence FMCG retail of Russia                                                     | . 47 |
| IA "INFOLine" activity                                                                                        | 47   |
| Case: Consumer Behaviour in 2014                                                                              |      |
| Section III. Events and development plans of FMCG retail chains                                               | 52   |
| Magnit, JSC / Magnit, Magnit Family, Magnit-Cosmetic, Rouge retail chains                                     | . 52 |
| Magnit, JSC / Magnit, Magnit Family retail chains                                                             | . 52 |
| Magnit, JSC / Magnit-Cosmetic, Rouge retail chains                                                            |      |
| X5 Retail Group N.V. / Pyaterochka, Perekrestok, Karusel and Perekrestok-express retail chain                 |      |
| X5 Retail Group N.V. / Pyaterochka retail chain                                                               |      |
| Franchise partners of X5 Retail Group N. V. (Pyaterochka chain)                                               |      |
| X5 Retail Group N.V. / Perekrestok retail chain                                                               |      |
| X5 Retail Group N. V. (Express-retail, LLC) / Perekrestok express retail chain, Citymag, Kopeika              |      |
| X5 Retail Group N. V. / Karusel retail chain                                                                  |      |
| X5 Retail Group N.V. (e5.ru LLC) / Internet shop e5.ru                                                        |      |
| Auchan Groupe / Auchan, Auchan-City, Nasha raduga and Atack retail chains                                     |      |
| Auchan Ltd. /Auchan, Auchan-city retail chains.                                                               |      |
| real,-,-hypermarket, LLC / real,- retail chain                                                                |      |
| Auchan, LLC / Nasha Raduga retail chain                                                                       |      |
| Atack-Rossiya, Ltd. / Atack retail chain                                                                      |      |
| Metro Group / METRO, METRO Punct and real, - retail chains                                                    |      |
| METRO Cash and Carry, LTD. / METRO, METRO Punct retail chains                                                 |      |
| Metro Cash&Carry, LLC / Fasol franchise retail chain                                                          |      |
| GK DIXY (Dixy Group, JSC) / Dixy retail chain, Megamart, Minimart, Viktoria-kvartal, Deshevo, Victoria, Cash. |      |
| GK DIXY (Dixy Group, JSC) / Dixy retail chain, Megamart, Minimart                                             |      |
| GK DIXY (Victoria, GK) / retail chain Victoria-kvartal, Deshevo, Victoria, Cash, Semeinaya Kopilka            |      |
| Lenta, LTD. / Lenta Cash&Carry retail chain                                                                   |      |
| O'KEY, LTD. / O'KEY retail chain                                                                              |      |
| Sedmoi Kontinent, JSC / Sedmoi Kontinent, Nash retail chains                                                  |      |
|                                                                                                               |      |