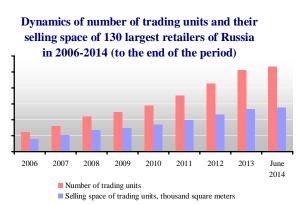

#### Performance results of TOP 130 FMCG chains in Russia

In **June 2014** the number of selling points of TOP-130 FMCG retailers (excluding X5 Retail Group, GK Dixy, Magnit) increased by \* units; all in all, during **January-June 2014** – by \* units. In **June 2014** the growth of the total selling space was about \* thousand sq. m. Altogether during **January-June 2014** the total selling space increased by \* thousand sq. m.

The total number of stores among TOP-130 FMCG retailers as of **01 July 2014** was \*with total selling space of \*million sq. m.

## Rating of FMCG retail chains of Russia by number of stores

INFOLine IA has been monitoring the dynamics of commissioning of FMCG stores since 2006. At the present time we monthly receive the data regarding the number of stores dynamics for 130 largest FMCG retailers of Russia

# Dynamics of changes of the number of trading units among the largest retailers<sup>4</sup>

The dynamics of number of stores changes of the largest retailers for the period of 2012-2014 is represented in the table below.