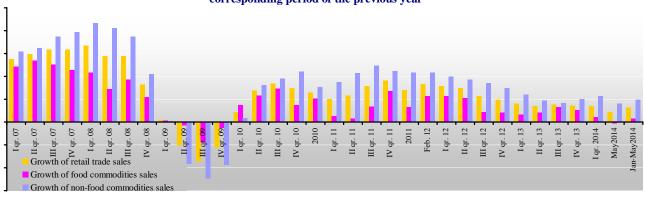

# Content of industry review "Conditions of consumer market of Russia and Rating of FMCG retail chains of Russia"

| Introduction                                                                                                  | ,5   |
|---------------------------------------------------------------------------------------------------------------|------|
| Rating of FMCG retailers in Russia                                                                            | 4    |
| Performance results of TOP 130 FMCG chains                                                                    | 4    |
| Rating of FMCG retail chains of Russia by number of stores                                                    |      |
| Rating of FMCG retail chains of Russia by selling space                                                       |      |
| Rating of FMCG retail chains of Russia by net sales                                                           |      |
| Section I. Development of retailing in Russia                                                                 | 20   |
| Macroeconomic figures of retailing sector                                                                     | . 20 |
| Leading indicators of retailing development                                                                   |      |
| Government regulation of the retailing industry                                                               |      |
| The structure of retail sales by the categories of goods                                                      |      |
| Structure of sales by categories of retailers                                                                 |      |
| Regional structure of retailers' sales                                                                        |      |
| Inflation on food commodities market                                                                          |      |
| Personal income and expenditures                                                                              |      |
| Consumers' expectations and confidence indexes                                                                |      |
| Section II. Main events of the FMCG sector                                                                    | 47   |
| Primary events capable to influence FMCG retail of Russia                                                     | . 47 |
| IA "INFOLine" activity                                                                                        | 47   |
| Case: Consumer Behaviour in 2014                                                                              |      |
| Section III. Events and development plans of FMCG retail chains                                               | 52   |
| Magnit, JSC / Magnit, Magnit Family, Magnit-Cosmetic, Rouge retail chains                                     | . 52 |
| Magnit, JSC / Magnit, Magnit Family retail chains                                                             | . 52 |
| Magnit, JSC / Magnit-Cosmetic, Rouge retail chains                                                            |      |
| X5 Retail Group N.V. / Pyaterochka, Perekrestok, Karusel and Perekrestok-express retail chain                 |      |
| X5 Retail Group N.V. / Pyaterochka retail chain                                                               |      |
| Franchise partners of X5 Retail Group N. V. (Pyaterochka chain)                                               |      |
| X5 Retail Group N.V. / Perekrestok retail chain                                                               |      |
| X5 Retail Group N. V. (Express-retail, LLC) / Perekrestok express retail chain, Citymag, Kopeika              |      |
| X5 Retail Group N. V. / Karusel retail chain                                                                  |      |
| X5 Retail Group N.V. (e5.ru LLC) / Internet shop e5.ru                                                        |      |
| Auchan Groupe / Auchan, Auchan-City, Nasha raduga and Atack retail chains                                     |      |
| Auchan Ltd. /Auchan, Auchan-city retail chains.                                                               |      |
| real,-,-hypermarket, LLC / real,- retail chain                                                                |      |
| Auchan, LLC / Nasha Raduga retail chain                                                                       |      |
| Atack-Rossiya, Ltd. / Atack retail chain                                                                      |      |
| Metro Group / METRO, METRO Punct and real, - retail chains                                                    |      |
| METRO Cash and Carry, LTD. / METRO, METRO Punct retail chains                                                 |      |
| Metro Cash&Carry, LLC / Fasol franchise retail chain                                                          |      |
| GK DIXY (Dixy Group, JSC) / Dixy retail chain, Megamart, Minimart, Viktoria-kvartal, Deshevo, Victoria, Cash. |      |
| GK DIXY (Dixy Group, JSC) / Dixy retail chain, Megamart, Minimart                                             |      |
| GK DIXY (Victoria, GK) / retail chain Victoria-kvartal, Deshevo, Victoria, Cash, Semeinaya Kopilka            |      |
| Lenta, LTD. / Lenta Cash&Carry retail chain                                                                   |      |
| O'KEY, LTD. / O'KEY retail chain                                                                              |      |
| Sedmoi Kontinent, JSC / Sedmoi Kontinent, Nash retail chains                                                  |      |
|                                                                                                               |      |