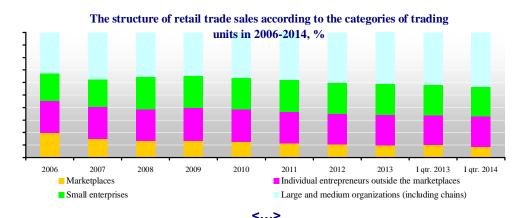

# Content of industry review "Conditions of consumer market of Russia and Rating of FMCG retail chains of Russia"

| Introduction                                                                                                  | ,5   |
|---------------------------------------------------------------------------------------------------------------|------|
| Rating of FMCG retailers in Russia                                                                            | 4    |
| Performance results of TOP 130 FMCG chains                                                                    | 4    |
| Rating of FMCG retail chains of Russia by number of stores                                                    |      |
| Rating of FMCG retail chains of Russia by selling space                                                       |      |
| Rating of FMCG retail chains of Russia by net sales                                                           |      |
| Section I. Development of retailing in Russia                                                                 | 20   |
| Macroeconomic figures of retailing sector                                                                     | . 20 |
| Leading indicators of retailing development                                                                   |      |
| Government regulation of the retailing industry                                                               |      |
| The structure of retail sales by the categories of goods                                                      |      |
| Structure of sales by categories of retailers                                                                 |      |
| Regional structure of retailers' sales                                                                        |      |
| Inflation on food commodities market                                                                          |      |
| Personal income and expenditures                                                                              |      |
| Consumers' expectations and confidence indexes                                                                |      |
| Section II. Main events of the FMCG sector                                                                    | 47   |
| Primary events capable to influence FMCG retail of Russia                                                     | . 47 |
| IA "INFOLine" activity                                                                                        | 47   |
| Case: Consumer Behaviour in 2014                                                                              |      |
| Section III. Events and development plans of FMCG retail chains                                               | 52   |
| Magnit, JSC / Magnit, Magnit Family, Magnit-Cosmetic, Rouge retail chains                                     | . 52 |
| Magnit, JSC / Magnit, Magnit Family retail chains                                                             | . 52 |
| Magnit, JSC / Magnit-Cosmetic, Rouge retail chains                                                            |      |
| X5 Retail Group N.V. / Pyaterochka, Perekrestok, Karusel and Perekrestok-express retail chain                 |      |
| X5 Retail Group N.V. / Pyaterochka retail chain                                                               |      |
| Franchise partners of X5 Retail Group N. V. (Pyaterochka chain)                                               |      |
| X5 Retail Group N.V. / Perekrestok retail chain                                                               |      |
| X5 Retail Group N. V. (Express-retail, LLC) / Perekrestok express retail chain, Citymag, Kopeika              |      |
| X5 Retail Group N. V. / Karusel retail chain                                                                  |      |
| X5 Retail Group N.V. (e5.ru LLC) / Internet shop e5.ru                                                        |      |
| Auchan Groupe / Auchan, Auchan-City, Nasha raduga and Atack retail chains                                     |      |
| Auchan Ltd. /Auchan, Auchan-city retail chains.                                                               |      |
| real,-,-hypermarket, LLC / real,- retail chain                                                                |      |
| Auchan, LLC / Nasha Raduga retail chain                                                                       |      |
| Atack-Rossiya, Ltd. / Atack retail chain                                                                      |      |
| Metro Group / METRO, METRO Punct and real, - retail chains                                                    |      |
| METRO Cash and Carry, LTD. / METRO, METRO Punct retail chains                                                 |      |
| Metro Cash&Carry, LLC / Fasol franchise retail chain                                                          |      |
| GK DIXY (Dixy Group, JSC) / Dixy retail chain, Megamart, Minimart, Viktoria-kvartal, Deshevo, Victoria, Cash. |      |
| GK DIXY (Dixy Group, JSC) / Dixy retail chain, Megamart, Minimart                                             |      |
| GK DIXY (Victoria, GK) / retail chain Victoria-kvartal, Deshevo, Victoria, Cash, Semeinaya Kopilka            |      |
| Lenta, LTD. / Lenta Cash&Carry retail chain                                                                   |      |
| O'KEY, LTD. / O'KEY retail chain                                                                              |      |
| Sedmoi Kontinent, JSC / Sedmoi Kontinent, Nash retail chains                                                  |      |
|                                                                                                               |      |