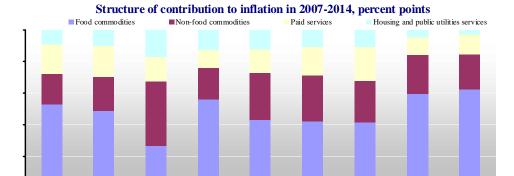

# Content of industry review "Conditions of consumer market of Russia and Rating of FMCG retail chains of Russia"

| Introduction                                                                                                  | ,5   |
|---------------------------------------------------------------------------------------------------------------|------|
| Rating of FMCG retailers in Russia                                                                            | 4    |
| Performance results of TOP 130 FMCG chains                                                                    | 4    |
| Rating of FMCG retail chains of Russia by number of stores                                                    |      |
| Rating of FMCG retail chains of Russia by selling space                                                       |      |
| Rating of FMCG retail chains of Russia by net sales                                                           |      |
| Section I. Development of retailing in Russia                                                                 | 20   |
| Macroeconomic figures of retailing sector                                                                     | . 20 |
| Leading indicators of retailing development                                                                   |      |
| Government regulation of the retailing industry                                                               |      |
| The structure of retail sales by the categories of goods                                                      |      |
| Structure of sales by categories of retailers                                                                 |      |
| Regional structure of retailers' sales                                                                        |      |
| Inflation on food commodities market                                                                          |      |
| Personal income and expenditures                                                                              |      |
| Consumers' expectations and confidence indexes                                                                |      |
| Section II. Main events of the FMCG sector                                                                    | 47   |
| Primary events capable to influence FMCG retail of Russia                                                     | . 47 |
| IA "INFOLine" activity                                                                                        | 47   |
| Case: Consumer Behaviour in 2014                                                                              |      |
| Section III. Events and development plans of FMCG retail chains                                               | 52   |
| Magnit, JSC / Magnit, Magnit Family, Magnit-Cosmetic, Rouge retail chains                                     | . 52 |
| Magnit, JSC / Magnit, Magnit Family retail chains                                                             | . 52 |
| Magnit, JSC / Magnit-Cosmetic, Rouge retail chains                                                            |      |
| X5 Retail Group N.V. / Pyaterochka, Perekrestok, Karusel and Perekrestok-express retail chain                 |      |
| X5 Retail Group N.V. / Pyaterochka retail chain                                                               |      |
| Franchise partners of X5 Retail Group N. V. (Pyaterochka chain)                                               |      |
| X5 Retail Group N.V. / Perekrestok retail chain                                                               |      |
| X5 Retail Group N. V. (Express-retail, LLC) / Perekrestok express retail chain, Citymag, Kopeika              |      |
| X5 Retail Group N. V. / Karusel retail chain                                                                  |      |
| X5 Retail Group N.V. (e5.ru LLC) / Internet shop e5.ru                                                        |      |
| Auchan Groupe / Auchan, Auchan-City, Nasha raduga and Atack retail chains                                     |      |
| Auchan Ltd. /Auchan, Auchan-city retail chains.                                                               |      |
| real,-,-hypermarket, LLC / real,- retail chain                                                                |      |
| Auchan, LLC / Nasha Raduga retail chain                                                                       |      |
| Atack-Rossiya, Ltd. / Atack retail chain                                                                      |      |
| Metro Group / METRO, METRO Punct and real, - retail chains                                                    |      |
| METRO Cash and Carry, LTD. / METRO, METRO Punct retail chains                                                 |      |
| Metro Cash&Carry, LLC / Fasol franchise retail chain                                                          |      |
| GK DIXY (Dixy Group, JSC) / Dixy retail chain, Megamart, Minimart, Viktoria-kvartal, Deshevo, Victoria, Cash. |      |
| GK DIXY (Dixy Group, JSC) / Dixy retail chain, Megamart, Minimart                                             |      |
| GK DIXY (Victoria, GK) / retail chain Victoria-kvartal, Deshevo, Victoria, Cash, Semeinaya Kopilka            |      |
| Lenta, LTD. / Lenta Cash&Carry retail chain                                                                   |      |
| O'KEY, LTD. / O'KEY retail chain                                                                              |      |
| Sedmoi Kontinent, JSC / Sedmoi Kontinent, Nash retail chains                                                  |      |
|                                                                                                               |      |