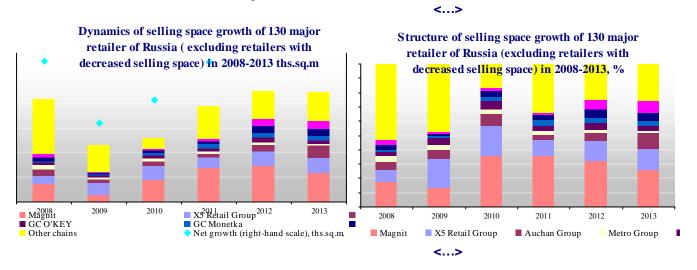

#### Performance results of TOP 130 FMCG chains in Russia

In **June 2014** the number of selling points of TOP-130 FMCG retailers (excluding X5 Retail Group, GK Dixy, Magnit) increased by \* units; all in all, during **January-June 2014** – by \* units. In **June 2014** the growth of the total selling space was about \* thousand sq. m. Altogether during **January-June 2014** the total selling space increased by \* thousand sq. m.

The total number of stores among TOP-130 FMCG retailers as of **01 July 2014** was \*with total selling space of \*million sq. m.