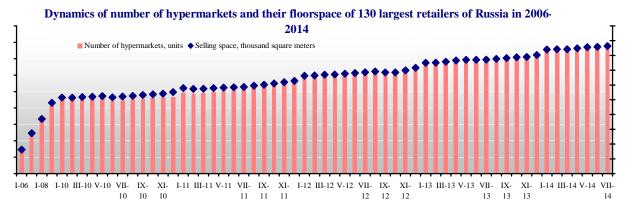

## **Development of hypermarket format<sup>2</sup>**

In **June 2014** the number of hypermarkets among TOP-130 FMCG retailers increased by \*, while the selling space increased by \*thousand sq. m. In **January-June 2014**, the number of selling points increased by \*, while the selling space increased by \* thousand sq. m.

Dynamics of the net hypermarkets number increase (starting from January 2013 the list was expanded from 120 to 130) among the largest retailers of Russia in 2010-2014 on monthly basis, number of selling points

In **June 2014** the following hypermarkets were commissioned: hypermarket "Lenta" in Elino (Moscow region), hypermarket "Auchan" in Simferopol (Republic of Crimea) and "Nasha Raduga" in Arzamas (Nizhny Novgorod region), hypermarket "Europa" (Europa Ltd. (Kursk)) in Bryansk, "Polyana" (GK Sistema RegionMart) in Novokuznetsk (Kemerovo region).

The total number of hypermarkets among TOP-130 FMCG retailers as of **01 July** 2014 was \*, with total selling space of \*million sq. m.

Research (full version) also includes the description of development of supermarket format, discounter<sup>3</sup> format and convenience store format