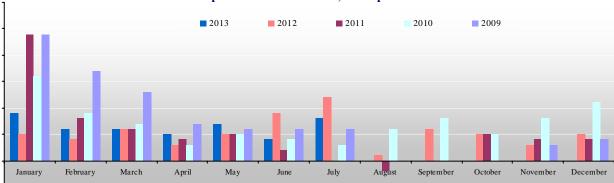

#### The results of the first half of 2013

In **October 2013** 17 largest chains increased their selling space by 72.3 thousand sq. m. (excluding X5 Retail Group). The dynamics of monthly selling space growth of the major 130<sup>7</sup> chains are represented at the diagram below. The selling space growth was provided by commissioning of Auchan, Magnit, Magnit Family, Metro, Lenta, Alleya, Liniya, Atak, Maria- Ra, SPAR, O'KEY-Express, Azbuka vkusa, Matrix, Vivat, Econom, Krasny Yar, Metropolis, Gurman,. In discounter and convenience store format shops – Magnit, Pyaterochka, Diksi, Maria-Ra, Monetka and others.

Dynamics of net selling space growth of 130 largest retailers of Russia in 2010-2013 (starting with January 2013 the list was expanded from 120 to 130), per month (thousand square meters)

Structure of selling space growth for 130 major retailers of Russia (excluding retailers with reduced selling space) in the I qr. 2012, %

Structure of selling space growth for 130 major retailers of Russia (excluding retailers with reduced selling space) in the I gr. 2013, %

<sup>&</sup>lt;sup>7</sup> The represented data include 130 chains included the monthly branch survey of INFOLine IA: TOP-92 chains with revenue over 3 billion rubles, as well as other FMCG chains, including the members of the Union of Independent Chains of Russia and Sistema T3S.