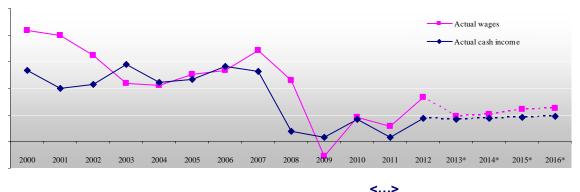

### Incomes and expenditures of the population

According to the results of 2010 the growth of actual cash earnings was at the level of actual wages, while according to the results of 2011 it considerably slowed down. In April 2013 the Ministry of Economic Development decreased its forecast of salaries and wages growth in 2013 to \*% from \*% projected earlier. In 2014 the Ministry of Economic Development expects the salaries and wages to grow by \*%, in 2015 – by \*%, in 2016 – **\***%.

Dynamics of wages and per capita incomes of the population from 2000 to 2012 and forecast for 2013-2016 are represented in the diagrams below.

#### Dynamics of actual wages and actual income of population in 2000-2012 and forecast on 2013-2016, % as to the previous period