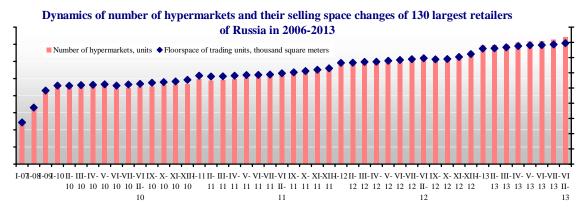

#### **Development of hypermarket format**<sup>3</sup>

In October 2013 the number of hypermarkets among TOP-130 FMCG retailers increased by \*, and the trading space decreased by \*thousand sq. m. Altogether, during January-October 2013, the number of trading units increased by \*, while the trading space increased by \*thousand sq. m.

Dynamics of the net hypermarkets number increase (beginning with January 2013 the list was expanded from 120 to 130) among the largest retailers of Russia in 2010-

In **October** 2013 the following hypermarkets were commissioned: an Auchan in Kazan and Saratov at the former site of real,- hypermarkets, Magnit in Astrakhan and Saratov region (Pugachev) and Magnit Family in Krasnodar region (Armavir) and Vologda region (Urjupinsk), <...>.

The total number of hypermarkets among the TOP-130 FMCG retailers as of 01 November 2013 was \*, with total selling space of \* thousand sq. m.

Research (full version) includes also the description of development of supermarket format, discounter<sup>4</sup> format and convenience store format