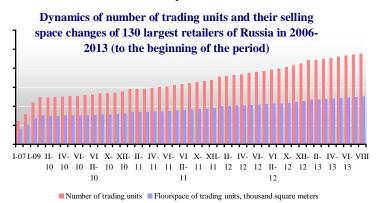

#### The results of the first half of 2013

In **October 2013** 17 largest chains increased their selling space by 72.3 thousand sq. m. (excluding X5 Retail Group). The dynamics of monthly selling space growth of the major 130<sup>7</sup> chains are represented at the diagram below. The selling space growth was provided by commissioning of Auchan, Magnit, Magnit Family, Metro, Lenta, Alleya, Liniya, Atak, Maria- Ra, SPAR, O'KEY-Express, Azbuka vkusa, Matrix, Vivat, Econom, Krasny Yar, Metropolis, Gurman,. In discounter and convenience store format shops – Magnit, Pyaterochka, Diksi, Maria-Ra, Monetka and others.

Dynamics of net selling space growth of 130 largest retailers of Russia in 2010-2013 (starting with January 2013 the list was expanded from 120 to 130), per month (thousand square meters)

Structure of selling space growth for 130 major retailers of Russia (excluding retailers with reduced selling space) in the I qr. 2012, %