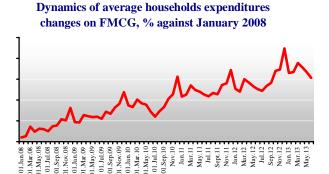

#### **Household expenditures**

According to the scan-panel of households, in June 2013 everyday consumer expenditures nominally decreased by \*% in comparison with March 2013. During the last six years reinforcement of consumer expenditures decrease between spring and summer periods was observed just in summer of 2010. But in comparison with June 2012 everyday expenditures increased by \*%, \*times outrunning the consumer market inflation. Growth of actual everyday consumer expenditures during the year was slightly over \*%.

<...>

The recessionary 2009 became an exception. In this way the annual trend is again confirmed by the current year.

Research (full version) also includes the structure of the pernal income and expenditures, credit and monetary policy, results of the skan-panel of households following the results of the complete period, average receipt value analysis and etc.