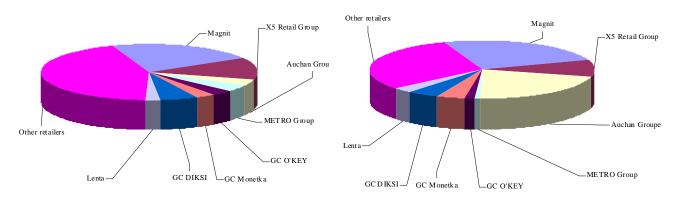

Dynamics of net selling space growth of 130 largest retailers of Russia in 2010-2013 (starting with January 2013 the list was expanded from 120 to 130), per month (thousand square meters)

Structure of selling space growth for 130 major retailers of Russia (excluding retailers with reduced selling space) in the I qr. 2012, %

Structure of selling space growth for 130 major retailers of Russia (excluding retailers with reduced selling space) in the I gr. 2013, %

<sup>&</sup>lt;sup>7</sup> The represented data include 130 chains included the monthly branch survey of INFOLine IA: TOP-92 chains with revenue over 3 billion rubles, as well as other FMCG chains, including the members of the Union of Independent Chains of Russia and Sistema T3S.