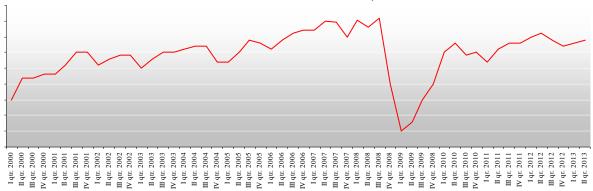

Consumers' expectations and confidence indexes

<...>

The results of the polls conducted by the Federal State Statistics Service among 5 000 people at the age of 16 and older, residing in all regions of the RF, during after-crisis period starting from the II quarter of 2009 and till the II quarter of 2010, the index is reflecting collective consumers' expectations. The index demonstrated growth and according to rthe esults of third quarter came up to (\*%). However, in the IV quarter of 2010 and the I quarter of 2011 the dynamics of the consumer expectations index changes was negative and just in the II quarter of 2011 the index grew up by \* pp to (\*%), and in the III quarter of 2011 – for another \* pp to (\*%), in the I quarter of 2012 something improved, growing by \* pp (\*%), also continuing its growth in the II quarter of 2012 (\*%) and in III-IV quarter 2012 demonstrated decrease by \*pp (\*) and (\*) again. In the second

quarter of 2013 the index of consumer confidence in Russia demonstrated growth by \* pp against the first quarter of 2013 and came up to (\*).

Consumer confidence index for Russia, 2000-2013