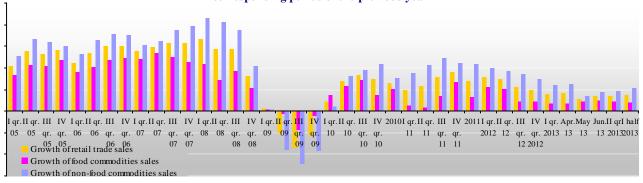

#### Structure of sales by categories of goods

In June 2013 the share of food commodities came up to \*%, and share of non-food commodities in retailers' turnover in Russia came up to \*% (in June 2012 - \*% and \*% accordingly). In January-June 2013 the share of food commodities came up to \*%, and share of non-food commodities in retailers' turnover in Russia came up to \*% (in January-June 2012 - \*% and \*% accordingly).

#### Research (full version) also includes the dynamics of sales of the main food and nonfood retailers