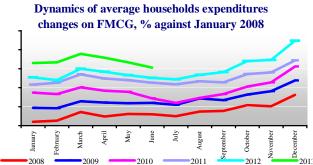

#### **Household expenditures**

According to the scan-panel of households, in June 2013 everyday consumer expenditures nominally decreased by \*% in comparison with March 2013. During the last six years reinforcement of consumer expenditures decrease between spring and summer periods was observed just in summer of 2010. But in comparison with June 2012 everyday expenditures increased by \*%, \*times outrunning the consumer market inflation. Growth of actual everyday consumer expenditures during the year was slightly over \*%.

<...>

The recessionary 2009 became an exception. In this way the annual trend is again confirmed by the current year.

Research (full version) also includes the structure of the pernal income and expenditures, credit and monetary policy, results of the skan-panel of households following the results of the complete period, average receipt value analysis and etc.