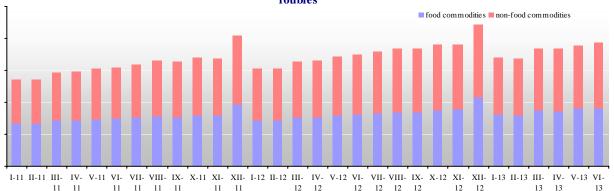

### Inflation on food commodities market

#### **Dynamics of the food prices changes**

<...>

In September 2013 inflation (by consumer price index) in Russia came up to \*% in comparising with June 2013 (in September 2012 – \*%), during January-September 2013 – \*% (during January-September 2012 – \*%). In September 2013 food price index didn't change (in September 2013 inflation in Russia came up to \*%), non-food products – \*% (in September 2012 – \*%), services – 3.1% (in September 2012 – \*%).

#### Consumer price index in 2009-2013, % vs. previous month