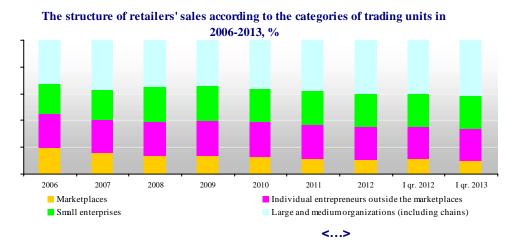

### Structure of sales by categories of retailers

The structure of retail turnover by types of businesses, according to the results of the first half of 2013, retained the downward tendency in the shares of markets (by 1.1 pp against the first half of 2012 and by 1 pp against 2012), small enterprises (decreased by 0.3 pp against 2012) and individual entrepreneurs (by 0.1 pp against the beginning of 2012). At the same time the share of large and medium size businesses (to a considerable extent these are retail chains) increased by 1.4 pp against beginning of 2012.

Research (full version) also contains information on structure of sale of the goods in markets and fairs, detailed information on unorganised trade: number of the markets, trading places in them, structure of the markets and the managing subjects and other.