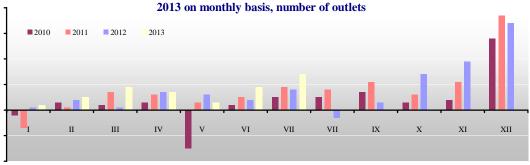

#### Rating of FMCG retail chains of Russia by number of stores

INFOLine IA has been monitoring the dynamics of commissioning of FMCG stores since 2006. At the present time we monthly receive the data regarding the number of stores from 130 largest FMCG retailers of Russia

#### Dynamics of changes of the number of trading units among the largest retailers

The dynamics of number of stores changes amoung the largest retailers for the period of 2012-2013 are represented in the table below.