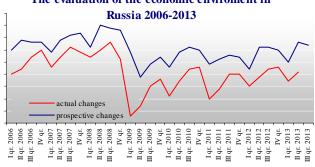

### Leading indicator of retail trade development

According to the results of the polls conducted by FSGS (Federal Service of Government Statistics) the Index of Business Confidence<sup>13</sup> decreased by 10 pp in the first half of 2009 (initial period of the recession in 2009), upon which it began to recover and according to the results of the IV quarter of 2012 the index increased by 8 pp against the first quarter of 2009. However, the index has not yet reached the pre-crisis level of confidence and it is unlikely to reach the level of 2006-2008 in the near future because of worsening of the overall macroeconomic situation. As for the evaluation of the economic climat in Russia as a whole, the economic situation<sup>14</sup> in Russia by the results of the II quarter of 2013, according to FSGS data, exceeded the results of the I quarter of the recessionary 2009 by 18 pp, when actual changes of economic situation came up to -12 pp.

The evaluation of the economic environment in

<...>