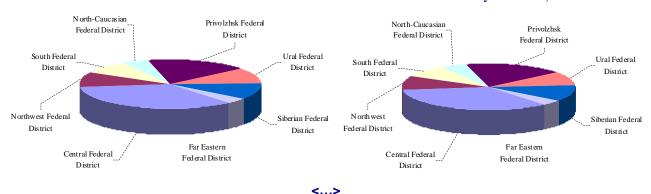

#### Regional structure of retailers' sales

Regional structure of retail turnover in Russia demonstrates heterogeneity: \*% of retail turnover in January-June 2013 fell in 11 regions (Moscow, Moscow region, St. Petersburg, Sverdlovsk region, Krasnodar Territory, Samara region, Republics of Tatarstan and Bashkortostan, Tyumen region, Chelyabinsk and Rostov region), which is by \*pp lower than in January-June 2012. According to the results of January-June 2013 such regions of the RF as Volga, Urals and North-Western increased their shares in the retail turnover, the shares of Far Eastern, North-Caucasus and Southern districts did not change, while shares of Central and Siberian FDs decreased by \*and \*pp correspondingly.

## Structure of retail sales by regions of the RF in January-June 2012, %

## Structure of retail sales by regions of the RF in January-June 2013, %