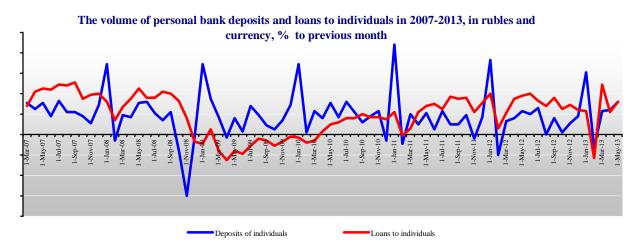

#### Credit and monetary policy

<...>

In June 2013 the department of financial stability of the Central Bank of the RF summarised the results of the assessment of portfolios of the major banks<sup>15</sup> for the first quarter of 2013. For the first time since 2012 there was noted lowering of borrowers' interest towards credit cards and pos loans (for buying commodities at retail chains). In January-March 2013 the number of borrowers with a credit card limit decreased by 16.7% in comparison with the end of 2012, borrowers with a pos loan - by 0.5%. In other segments (real estate mortgage, auto loans and cash loans) the regulator noted growing number of borrowers. According to expert opinion such dynamics is connected with anxiety of citizens to minimise their tight rate credits indebtedness. <...>