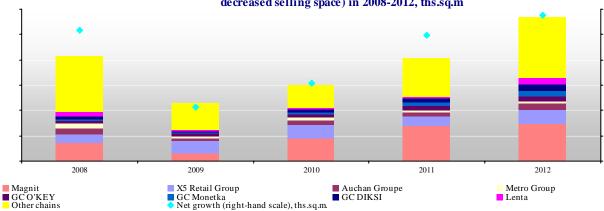

### Rating of FMCG retail chains of Russia by selling space

INFOLine IA has been monitoring the dynamics of selling space changes in FMCG retail since 2006. At the present time we monthly analyse the data regarding the changes in trading space for 130 largest FMCG retailers of Russia (since January 2013 the number of monitored retailers increased from 110 to 130).

#### The results of 2008-2012

<...>

The key tendency of 2012 was the declining of growth rates of the largest multiformat chains (Magnit and X5 Retail Group), of retailers developing large-format outlets (Auchan, Metro C&C, O'Key, Lenta), as well as federal retailers with the remaining key format of the convenience store (Diksi, Monetka), while other chains increased their development rates (in the first place due to high growth rates of such chains as Fix Price, Holiday GC, Maria-Ra, TH Intertorg (Narodnaya 7Ya) and others). For instance, the two biggest retail companies of Russia (Magnit and X5 Retail Group) accounted in 2012 for \*% (in 2011 – \*%, in 2010 – \*%, in 2009 – \*%, in 2008 – \*%) of the total selling space growth.