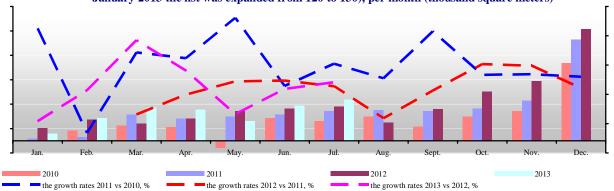

#### The results of the first half of 2013

In **October 2013** 17 largest chains increased their selling space by 72.3 thousand sq. m. (excluding X5 Retail Group). The dynamics of monthly selling space growth of the major 130<sup>7</sup> chains are represented at the diagram below. The selling space growth was provided by commissioning of Auchan, Magnit, Magnit Family, Metro, Lenta, Alleya, Liniya, Atak, Maria- Ra, SPAR, O'KEY-Express, Azbuka vkusa, Matrix, Vivat, Econom, Krasny Yar, Metropolis, Gurman,. In discounter and convenience store format shops – Magnit, Pyaterochka, Diksi, Maria-Ra, Monetka and others.

Dynamics of net selling space growth of 130 largest retailers of Russia in 2010-2013 (starting with January 2013 the list was expanded from 120 to 130), per month (thousand square meters)

Structure of selling space growth for 130 major retailers of Russia (excluding retailers with reduced selling space) in the I qr. 2012, %