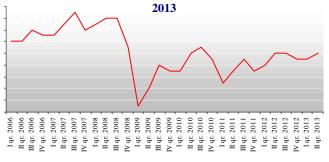

### Inflation on food commodities market

#### **Dynamics of the food prices changes**

<...>

In September 2013 inflation (by consumer price index) in Russia came up to \*% in comparising with June 2013 (in September 2012 – \*%), during January-September 2013 – \*% (during January-September 2012 – \*%). In September 2013 food price index didn't change (in September 2013 inflation in Russia came up to \*%), non-food products – \*% (in September 2012 – \*%), services – 3.1% (in September 2012 – \*%).

#### Consumer price index in 2009-2013, % vs. previous month