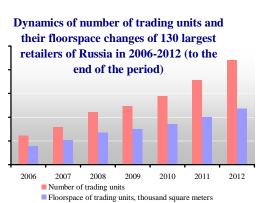

### Rating of FMCG retail chains of Russia by selling space

INFOLine IA has been monitoring the dynamics of selling space changes in FMCG retail since 2006. At the present time we monthly analyse the data regarding the changes in trading space for 130 largest FMCG retailers of Russia (since January 2013 the number of monitored retailers increased from 110 to 130).

#### The results of 2008-2012

<...>

The key tendency of 2012 was the declining of growth rates of the largest multiformat chains (Magnit and X5 Retail Group), of retailers developing large-format outlets (Auchan, Metro C&C, O'Key, Lenta), as well as federal retailers with the remaining key format of the convenience store (Diksi, Monetka), while other chains increased their development rates (in the first place due to high growth rates of such chains as Fix Price, Holiday GC, Maria-Ra, TH Intertorg (Narodnaya 7Ya) and others). For instance, the two biggest retail companies of Russia (Magnit and X5 Retail Group) accounted in 2012 for \*% (in 2011 – \*%, in 2010 – \*%, in 2009 – \*%, in 2008 – \*%) of the total selling space growth.